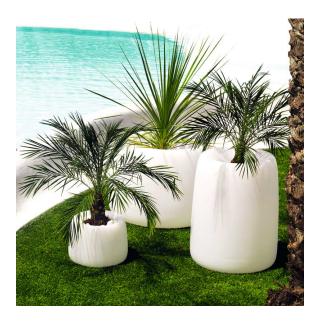

he DMX transmitter (not included). There are two options to choose from: Professional XLR DMX and Home WIFI DMX. (Remote control included). Optional battery

**RGBW LED BATTERY** Ref. 42311Y



Unit with internal lighting with battery-powered RGBW LED technology. Includes charger and remote control for switching colors and charger. Available only in matte ice white finish.

**RGBW LED DMX BATTERY** Ref. 42311DY



ice 2101

Unit with internal lighting with RGBW LED technology and remote control unit for switching colors. Also controlLED by DMX-1024 (wireless), enabling communication between one or more products simultaneously via the DMX



transmitter (not included). There are two options to choose from: Professional XLR DMX and Home WIFI DMX. (Remote control included).

## **Ambients**