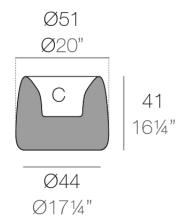

### Description

Weight: 4.6 Kg

ORGANIC redonda Ø51cm C = 12 LORGANIC round Ø20" C = 31/4 gal