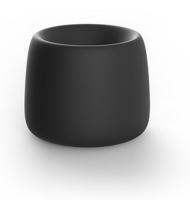

Products / Planters / Organic Round Planter ø51x40

# Organic round planter ø51×40

The most extensive collection of indoor and outdoor planters designed by <u>Studio</u> <u>Vondom</u>. Timeless and minimalist designs that allow you to create unique and original atmospheres for homes, restaurants and any space.