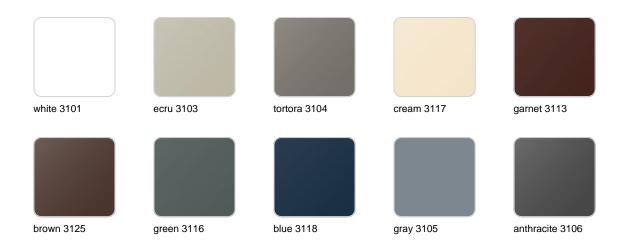

### finishes

#### BASIC Ref. 42311A

Matt Polyethylene

SELF-WATERING Ref. 42311R

Self-watering system included in all planters except those with basic finish

#### LACQUERED Ref. 42311RF

Lacquered Polyethylene