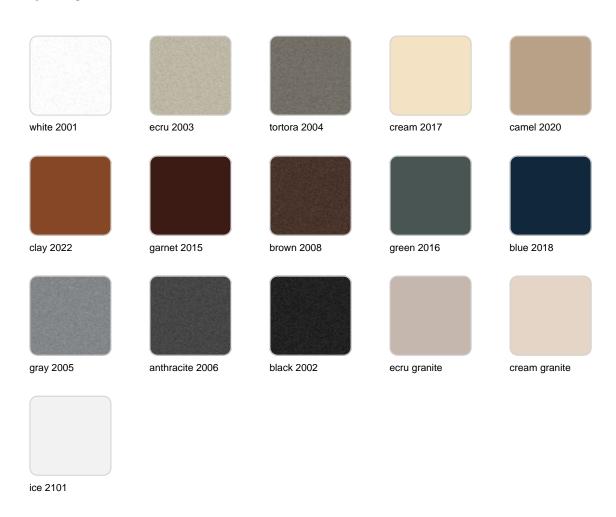

Products / Planters / Organic Round Planter ø51x40

# Organic round planter ø51×40

The most extensive collection of indoor and outdoor planters designed by <u>Studio</u> <u>Vondom</u>. Timeless and minimalist designs that allow you to create unique and original atmospheres for homes, restaurants and any space.



### Info

### Description

Weight: 4.6 Kg



ORGANIC redonda Ø51cm C = 12 LORGANIC round Ø20" C = 31/4 gal

### **Finishes**

### finishes

#### BASIC Ref. 42311A



Matt Polyethylene

SELF-WATERING Ref. 42311R



Self-watering system included in all planters except those with basic finish

#### LACQUERED Ref. 42311RF







Lacquered Polyethylene

### lighting

WHITE LED Ref. 42311W



ice 2101

White internally lit unit with LED technology. Available only in matte ice white finish.

RGBW LED Ref. 42311L



ice 2101

Unit with internal lighting with RGBW LED technology and remote control unit for switching colors. Available only in matte ice white finish. Remote control included.

RGBW LED DMX Ref. 42311D





Unit with internal lighting with RGBW LED technology and remote control unit for switching colors. Also controlLED by DMX-1024 (wireless), enabling communication between one or more products simultaneously via the DMX transmitter (not included