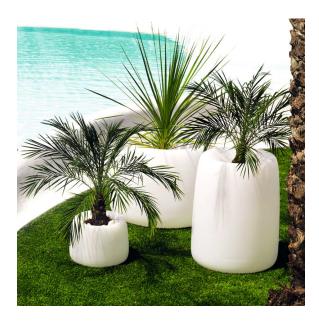

he DMX transmitter (not included). There are two options to choose from: Professional XLR DMX and Home WIFI DMX. (Remote control included). Optional battery

**RGBW LED BATTERY** Ref. 42312Y



Unit with internal lighting with battery-powered RGBW LED technology. Includes charger and remote control for switching colors and charger. Available only in matte ice white finish.

**RGBW LED DMX BATTERY** Ref. 42312DY



ice 2101

Unit with internal lighting with RGBW LED technology and remote control unit for switching colors. Also controlLED by DMX-1024 (wireless), enabling communication between one or more products simultaneously via the DMX



transmitter (not included). There are two options to choose from: Professional XLR DMX and Home WIFI DMX. (Remote control included).

## **Ambients**