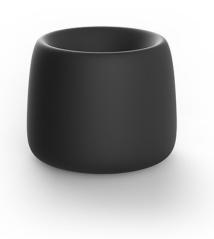

# Organic round planter ø61×48

The most extensive collection of indoor and outdoor planters designed by <u>Studio</u> <u>Vondom</u>. Timeless and minimalist designs that allow you to create unique and original atmospheres for homes, restaurants and any space.

### Description

Weight: 5.65 Kg

ORGANIC redonda Ø61 cm C = 21 L ORGANIC round Ø24" C = 51/2 gal