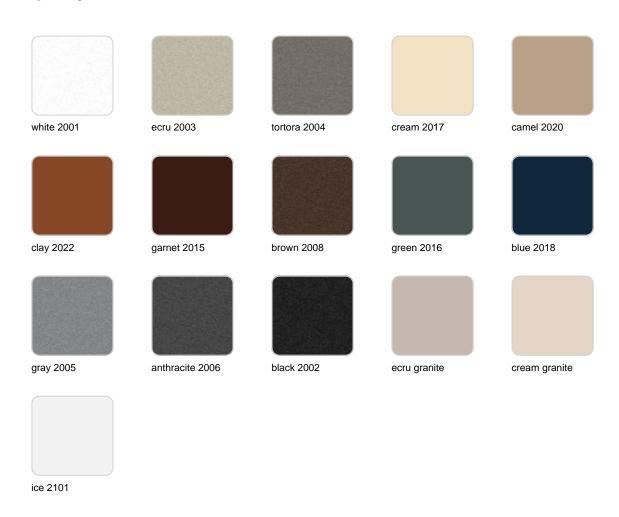

Products / Planters / Organic Round Planter ø61x48

# Organic round planter ø61×48

The most extensive collection of indoor and outdoor planters designed by <u>Studio</u> <u>Vondom</u>. Timeless and minimalist designs that allow you to create unique and original atmospheres for homes, restaurants and any space.



### Info

### Description

Weight: 5.65 Kg



ORGANIC redonda Ø61 cm C = 21 L ORGANIC round Ø24" C = 51/2 gal

### **Finishes**

### finishes

#### BASIC Ref. 42312A



Matt Polyethylene

SELF-WATERING Ref. 42312R



Self-watering system included in all planters except those with basic finish

#### LACQUERED Ref. 42312RF







Lacquered Polyethylene

### lighting

WHITE LED Ref. 42312W



ice 2101

White internally lit unit with LED technology. Available only in matte ice white finish.

RGBW LED Ref. 42312L



ice 2101

Unit with internal lighting with RGBW LED technology and remote control unit for switching colors. Available only in matte ice white finish. Remote control included.

RGBW LED DMX Ref. 42312D





Unit with internal lighting with RGBW LED technology and remote control unit for switching colors. Also controlLED by DMX-1024 (wireless), enabling communication between one or more products simultaneously via the DMX transmitter (not included