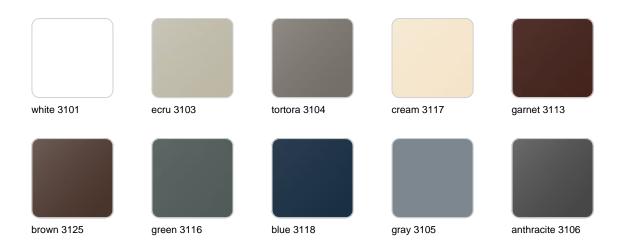

### **Finishes**

### finishes

#### BASIC Ref. 42312A

Matt Polyethylene

SELF-WATERING Ref. 42312R

Self-watering system included in all planters except those with basic finish

#### LACQUERED Ref. 42312RF

Lacquered Polyethylene