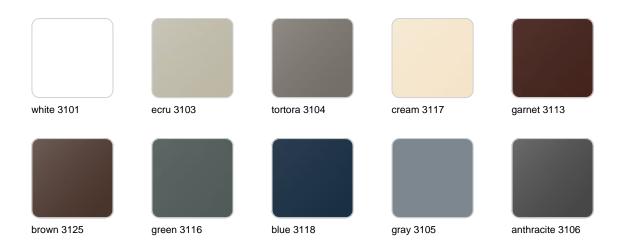

### **Finishes**

### finishes

#### BASIC Ref. 42314A

Matt Polyethylene

SELF-WATERING Ref. 42314R

Self-watering system included in all planters except those with basic finish

#### LACQUERED Ref. 42314RF

Lacquered Polyethylene