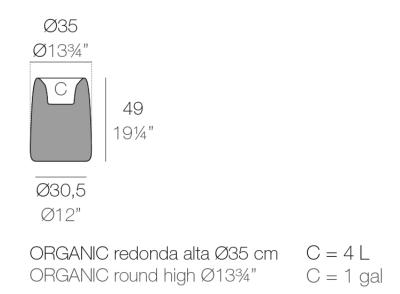

Products / Planters / Organic High Round Planter ø35×48

# Organic high round planter ø35×48

The most extensive collection of indoor and outdoor planters designed by <u>Studio</u> <u>Vondom</u>. Timeless and minimalist designs that allow you to create unique and original atmospheres for homes, restaurants and any space.

### Description

Weight: 3.1 Kg