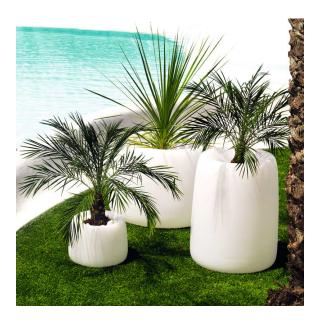

usly via the DMX transmitter (not included). There are two options to choose from: Professional XLR DMX and Home WIFI DMX. (Remote control included). Optional battery

**RGBW LED BATTERY** Ref. 42314Y



Unit with internal lighting with battery-powered RGBW LED technology. Includes charger and remote control for switching colors and charger. Available only in matte ice white finish.

**RGBW LED DMX BATTERY** Ref. 42314DY



Unit with internal lighting with RGBW LED technology and remote control unit for switching colors. Also controlLED by DMX-1024 (wireless), enabling communication between one or more products simultaneously via the DMX



transmitter (not included). There are two options to choose from: Professional XLR DMX and Home WIFI DMX. (Remote control included).

## **Ambients**