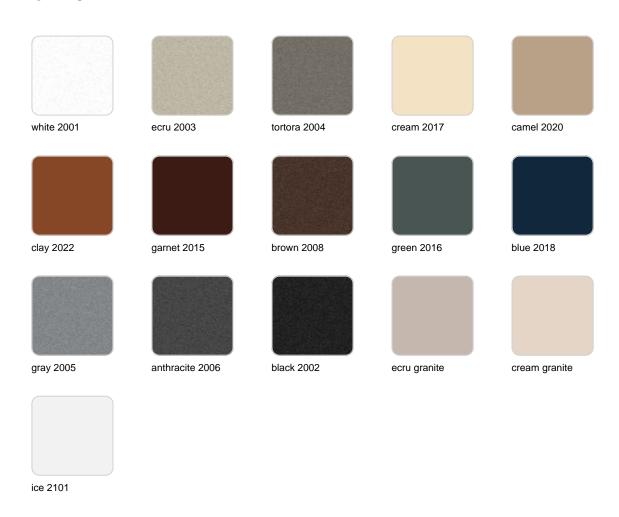

### **Finishes**

### finishes

#### BASIC Ref. 42314A

Matt Polyethylene

SELF-WATERING Ref. 42314R

Self-watering system included in all planters except those with basic finish

#### LACQUERED Ref. 42314RF

Lacquered Polyethylene