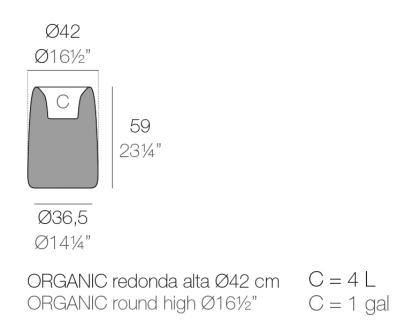

Products / Planters / Organic High Round Planter ø42×57

## Organic high round planter ø42×57

The most extensive collection of indoor and outdoor planters designed by <u>Studio</u> <u>Vondom</u>. Timeless and minimalist designs that allow you to create unique and original atmospheres for homes, restaurants and any space.

#### Description

Weight: 4.4 Kg