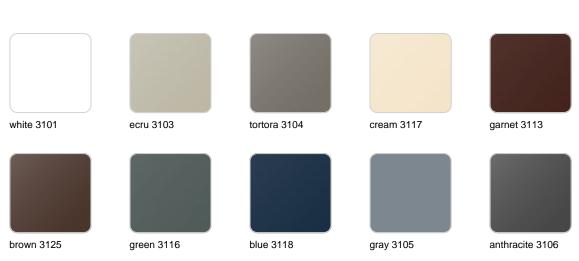

### **Finishes**

finishes

| BASIC<br>Ref. 42315A |                 |              |              |               |
|----------------------|-----------------|--------------|--------------|---------------|
|                      |                 |              |              |               |
| white 2001           | ecru 2003       | tortora 2004 | cream 2017   | camel 2020    |
|                      |                 |              |              |               |
| clay 2022            | garnet 2015     | brown 2008   | green 2016   | blue 2018     |
|                      |                 |              |              |               |
| gray 2005            | anthracite 2006 | black 2002   | ecru granite | cream granite |
|                      |                 |              |              |               |

#### SELF-WATERING Ref. 42315R

| white 2001 | ecru 2003       | tortora 2004 | cream 2017   | camel 2020    |
|------------|-----------------|--------------|--------------|---------------|
| clay 2022  | garnet 2015     | brown 2008   | green 2016   | blue 2018     |
|            |                 |              |              |               |
|            |                 |              |              |               |
| gray 2005  | anthracite 2006 | black 2002   | ecru granite | cream granite |