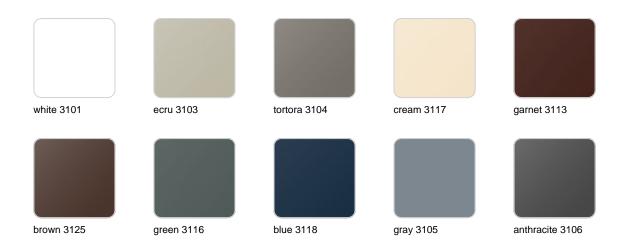

### **Finishes**

### finishes

#### BASIC Ref. 42425A

Matt Polyethylene

SELF-WATERING Ref. 42425R

Self-watering system included in all planters except those with basic finish

#### LACQUERED Ref. 42425RF

Lacquered Polyethylene