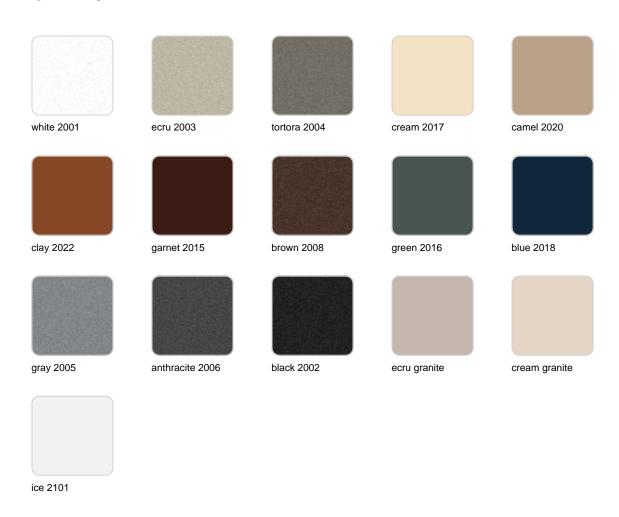

### **Finishes**

### finishes

#### BASIC Ref. 42425A

Matt Polyethylene

SELF-WATERING Ref. 42425R

Self-watering system included in all planters except those with basic finish

#### LACQUERED Ref. 42425RF

Lacquered Polyethylene