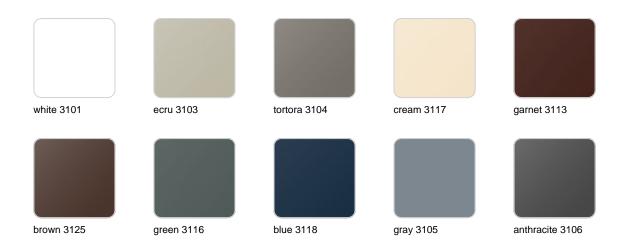

### **Finishes**

### finishes

#### BASIC Ref. 42430A

Matt Polyethylene

SELF-WATERING Ref. 42430R

Self-watering system included in all planters except those with basic finish

#### LACQUERED Ref. 42430RF

Lacquered Polyethylene