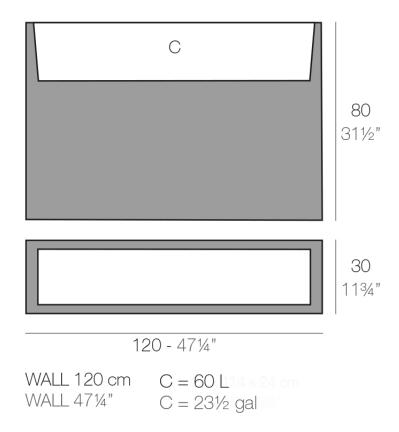

### Info

### Description

Pot made of polyethylene resin by rotational moulding. 100% Recyclable. Item suitable for indoor and outdoor use. Available in different finishes.

Weight: 18 Kg