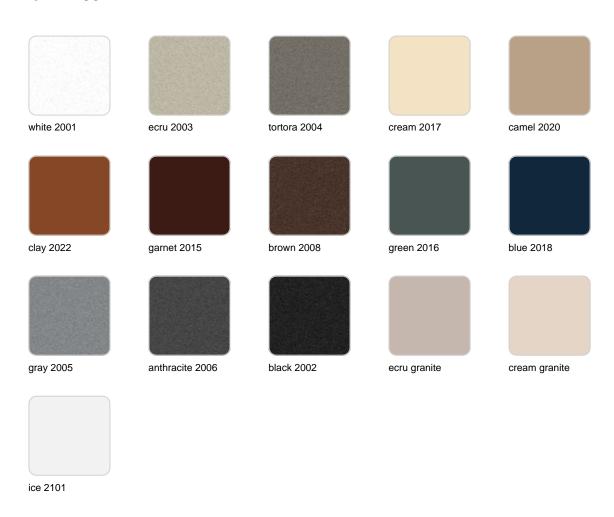

Products / Planters / Wall 120x30x80

## Wall 120x30x80

The most extensive collection of indoor and outdoor planters designed by <u>Studio</u> <u>Vondom</u>. Timeless and minimalist designs that allow you to create unique and original atmospheres for homes, restaurants and any space.



### Info

### Description

Pot made of polyethylene resin by rotational moulding. 100% Recyclable. Item suitable for indoor and outdoor use. Available in different finishes.

Weight: 18 Kg



### **Finishes**

### finishes

#### BASIC Ref. 42430A



Matt Polyethylene

SELF-WATERING Ref. 42430R



Self-watering system included in all planters except those with basic finish

#### LACQUERED Ref. 42430RF







Lacquered Polyethylene

### lighting

WHITE LED Ref. 42430W



ice 2101

White internally lit unit with LED technology. Available only in matte ice white finish.

RGBW LED Ref. 42430L



ice 2101

Unit with internal lighting with RGBW LED technology and remote control unit for switching colors. Available only in matte ice white finish. Remote control included.

RGBW LED DMX Ref. 42430D





Unit with internal lighting with RGBW LED technology and remote control unit for switching colors. Also controlLED by DMX-1024 (wireless), enabling communication between one or more products simultaneously via the DMX transmitter (not included