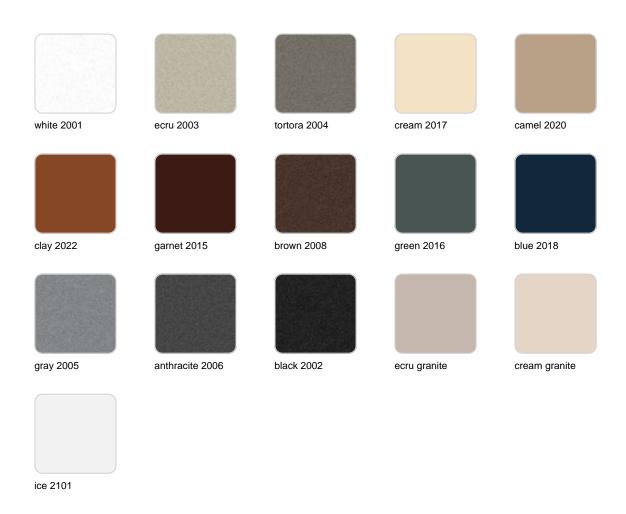

Products / Planters / Muro 120x40x80

## Muro 120x40x80

The most extensive collection of indoor and outdoor planters designed by <u>Studio</u> <u>Vondom</u>. Timeless and minimalist designs that allow you to create unique and original atmospheres for homes, restaurants and any space.



### Info

### Description

Pot made of polyethylene resin by rotational moulding. 100% Recyclable. Item suitable for indoor and outdoor use. Available in different finishes.

Weight: 15 Kg



### **Finishes**

### finishes

#### BASIC Ref. 42620A



Matt Polyethylene

SELF-WATERING Ref. 42620R



Self-watering system included in all planters except those with basic finish

#### LACQUERED Ref. 42620RF







Lacquered Polyethylene

### lighting

WHITE LED Ref. 42620W



ice 2101

White internally lit unit with LED technology. Available only in matte ice white finish.

RGBW LED Ref. 42620L



ice 2101

Unit with internal lighting with RGBW LED technology and remote control unit for switching colors. Available only in matte ice white finish. Remote control included.

RGBW LED DMX Ref. 42620D





Unit with internal lighting with RGBW LED technology and remote control unit for switching colors. Also controlLED by DMX-1024 (wireless), enabling communication between one or more products simultaneously via the DMX transmitter (not included