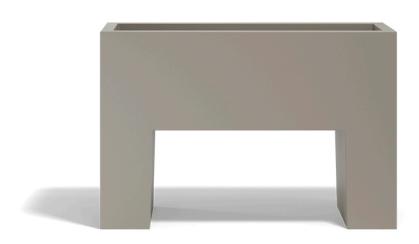

## Muro 120x40x80

The most extensive collection of indoor and outdoor planters designed by <u>Studio</u> <u>Vondom</u>. Timeless and minimalist designs that allow you to create unique and original atmospheres for homes, restaurants and any space.

### Description

Pot made of polyethylene resin by rotational moulding. 100% Recyclable. Item suitable for indoor and outdoor use. Available in different finishes.

Weight: 15 Kg