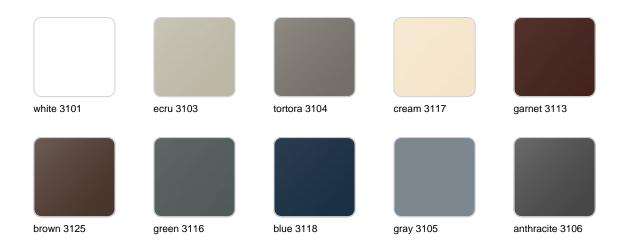

### **Finishes**

### finishes

#### BASIC Ref. 42620A

Matt Polyethylene

SELF-WATERING Ref. 42620R

Self-watering system included in all planters except those with basic finish

#### LACQUERED Ref. 42620RF

Lacquered Polyethylene