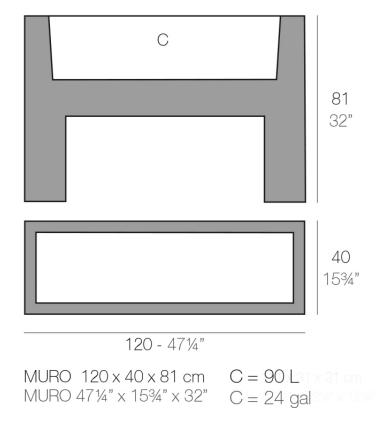

### Description

Pot made of polyethylene resin by rotational moulding. 100% Recyclable. Item suitable for indoor and outdoor use. Available in different finishes.

Weight: 15 Kg