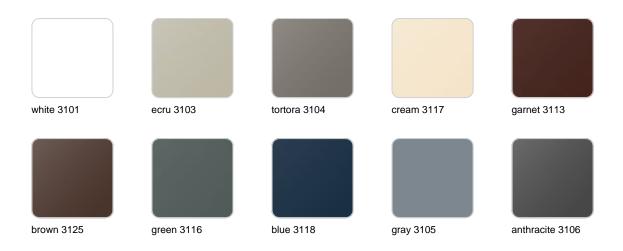

### **Finishes**

### finishes

#### BASIC Ref. 43340A

Matt Polyethylene

SELF-WATERING Ref. 43340R

Self-watering system included in all planters except those with basic finish

#### LACQUERED Ref. 43340RF

Lacquered Polyethylene