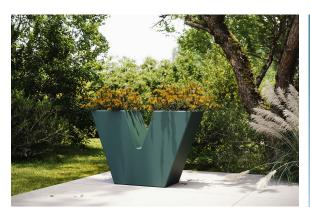

## Uve 120x40x80

The most extensive collection of indoor and outdoor planters designed by <u>Studio</u> <u>Vondom</u>. Timeless and minimalist designs that allow you to create unique and original atmospheres for homes, restaurants and any space.

### Description

Pot made of polyethylene resin by rotational moulding. 100% Recyclable. Item suitable for indoor and outdoor use. Available in different finishes.

Weight: 16 Kg

## **Ambients**