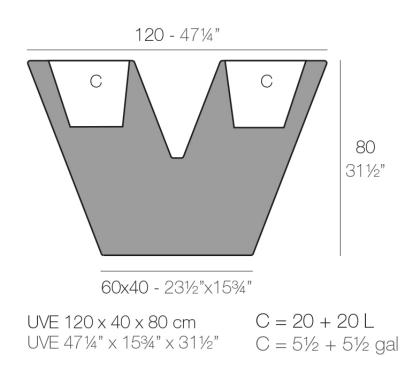

### Description

Pot made of polyethylene resin by rotational moulding. 100% Recyclable. Item suitable for indoor and outdoor use. Available in different finishes.

Weight: 16 Kg