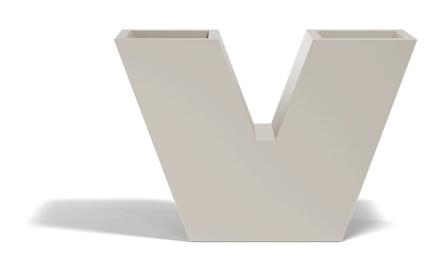

## Uve 120x40x80

The most extensive collection of indoor and outdoor planters designed by <u>Studio</u> <u>Vondom</u>. Timeless and minimalist designs that allow you to create unique and original atmospheres for homes, restaurants and any space.

### Description

Pot made of polyethylene resin by rotational moulding. 100% Recyclable. Item suitable for indoor and outdoor use. Available in different finishes.

Weight: 16 Kg