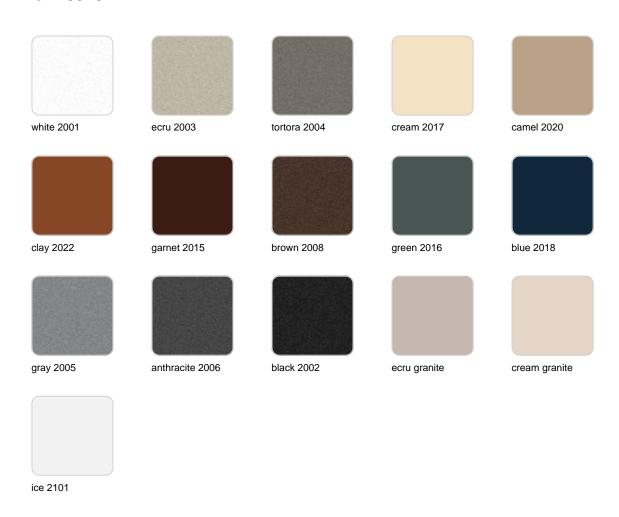

### **Finishes**

### finishes

#### BASIC Ref. 43340A

Matt Polyethylene

SELF-WATERING Ref. 43340R

Self-watering system included in all planters except those with basic finish

#### LACQUERED Ref. 43340RF

Lacquered Polyethylene