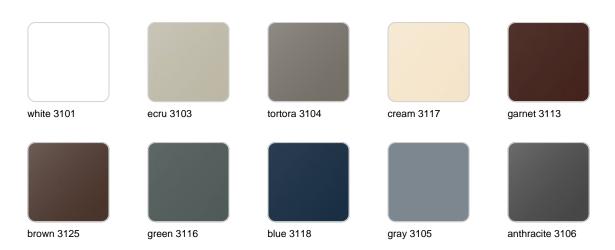

## **Finishes**

### finishes

#### BASIC Ref. 43980A

Matt Polyethylene

SELF-WATERING Ref. 43980R

Self-watering system included in all planters except those with basic finish

#### LACQUERED Ref. 43980RF

Lacquered Polyethylene