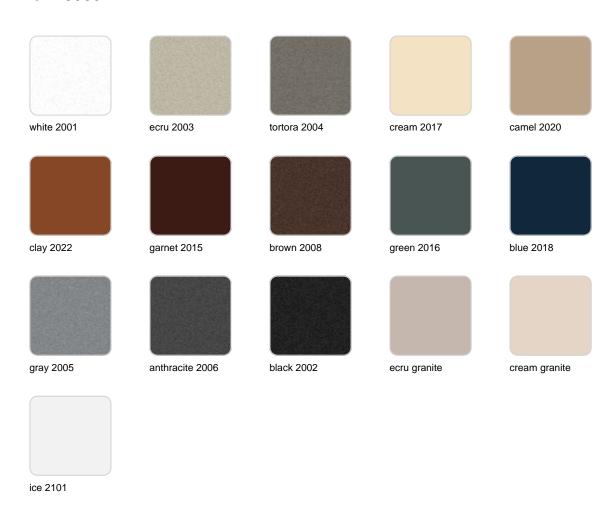

Products / Planters / Land 80x80x30

# Land 80x80x30

The most extensive collection of indoor and outdoor planters designed by <u>Studio</u> <u>Vondom</u>. Timeless and minimalist designs that allow you to create unique and original atmospheres for homes, restaurants and any space.



### Info

### Description

Pot made of polyethylene resin by rotational moulding. 100% Recyclable. Item suitable for indoor and outdoor use. Available in different finishes.

Weight: 8 Kg



## **Finishes**

### finishes

#### BASIC Ref. 43980A



Matt Polyethylene

SELF-WATERING Ref. 43980R



Self-watering system included in all planters except those with basic finish

#### LACQUERED Ref. 43980RF







Lacquered Polyethylene

### lighting

WHITE LED Ref. 43980W



ice 2101

White internally lit unit with LED technology. Available only in matte ice white finish.

RGBW LED Ref. 43980L



ice 2101

Unit with internal lighting with RGBW LED technology and remote control unit for switching colors. Available only in matte ice white finish. Remote control included.

RGBW LED DMX Ref. 43980D





Unit with internal lighting with RGBW LED technology and remote control unit for switching colors. Also controlLED by DMX-1024 (wireless), enabling communication between one or more products simultaneously via the DMX transmitter (not included