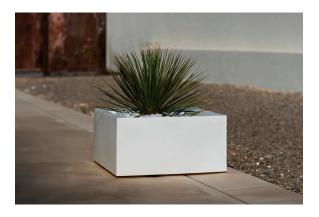

usly via the DMX transmitter (not included). There are two options to choose from: Professional XLR DMX and Home WIFI DMX. (Remote control included). Optional battery

**RGBW LED BATTERY** Ref. 43980Y



Unit with internal lighting with battery-powered RGBW LED technology. Includes charger and remote control for switching colors and charger. Available only in matte ice white finish.

**RGBW LED DMX BATTERY** Ref. 43980DY



Unit with internal lighting with RGBW LED technology and remote control unit for switching colors. Also controlLED by DMX-1024 (wireless), enabling communication between one or more products simultaneously via the DMX



transmitter (not included). There are two options to choose from: Professional XLR DMX and Home WIFI DMX. (Remote control included).

## **Ambients**