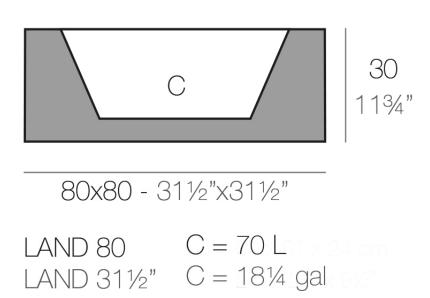

### Description

Pot made of polyethylene resin by rotational moulding. 100% Recyclable. Item suitable for indoor and outdoor use. Available in different finishes.

Weight: 8 Kg