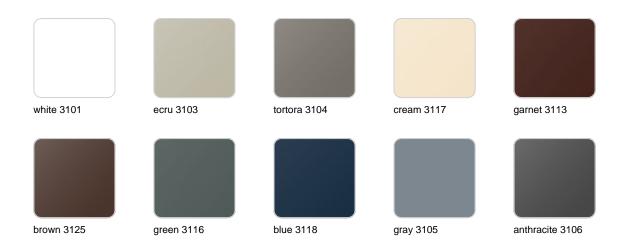

### **Finishes**

### finishes

#### BASIC Ref. 44120A

Matt Polyethylene

SELF-WATERING Ref. 44120R