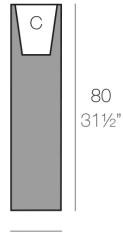

## Description

Pot made of polyethylene resin by rotational moulding. 100% Recyclable. Item suitable for indoor and outdoor use. Available in different finishes.

Weight: 3.1 Kg

20 - 73/4"

TORRE CUADRADA Ø20 cm  $C = 5 L^{1/3} \times 20 cm$ SQUARE TOWER Ø7%"

 $C = 1\frac{1}{4} \text{ gal}$ 