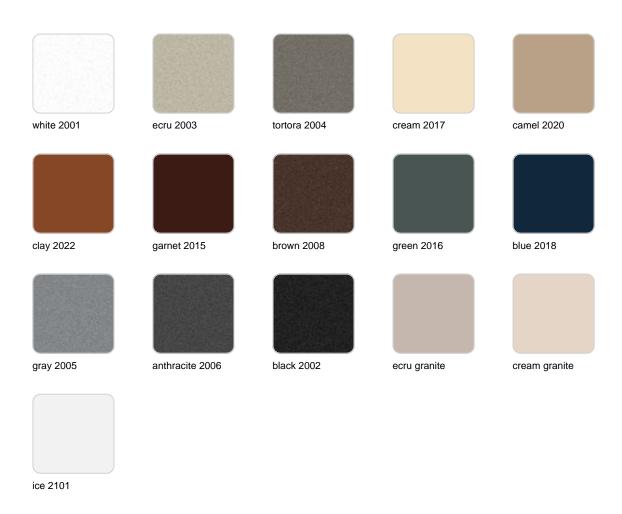

#### BASIC Ref. 44120A

Matt Polyethylene

SELF-WATERING Ref. 44120R

#### LACQUERED Ref. 44120RF

Lacquered Polyethylene

### lighting

WHITE LED Ref. 44120W

ice 2101

White internally lit unit with LED technology. Available only in matte ice white finish.

RGBW LED Ref. 44120L

ice 2101

Unit with internal lighting with RGBW LED technology and remote control unit for switching colors. Available only in matte ice white finish. Remote control included.