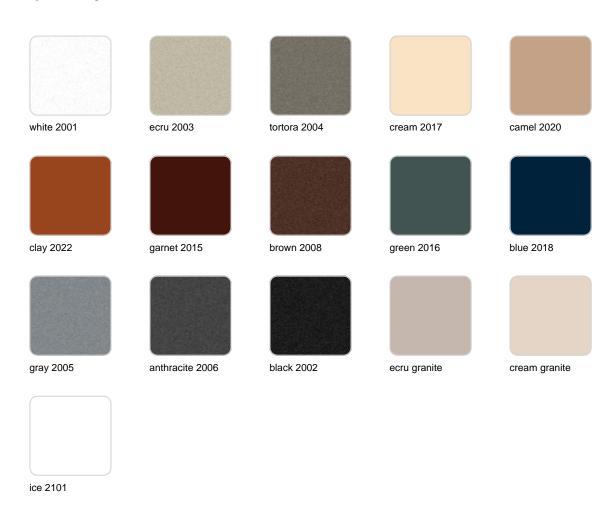

Products / Planters / Square Tower Pot 25x25x100

# Square tower pot 25x25x100

The most extensive collection of indoor and outdoor planters designed by <u>Studio</u> <u>Vondom</u>. Timeless and minimalist designs that allow you to create unique and original atmospheres for homes, restaurants and any space.



## **VOUDOM**

### Info

## Description

Pot made of polyethylene resin by rotational moulding. 100% Recyclable. Item suitable for indoor and outdoor use. Available in different finishes.

Weight: 5.5 Kg



25 - 93/4"

TORRE CUADRADA Ø25 cm SQUARE TOWER Ø934"  $C = 9 L 20 \times 24 cm$ C = 21/4 gal

# **VOUDOM**

### **Finishes**

### finishes

#### BASIC Ref. 44125A



Matt Polyethylene

SELF-WATERING Ref. 44125R

## **VOUDOM**



Self-watering system included in all planters except those with basic finish

#### LACQUERED Ref. 44125RF







Lacquered Polyethylene

### lighting

WHITE LED Ref. 44125W



ice 2101

White internally lit unit with LED technology. Available only in matte ice white finish.

RGBW LED Ref. 44125L



ice 2101

Unit with internal lighting with RGBW LED technology and remote control unit for switching colors. Available only in matte ice white finish. Remote control included.

RGBW LED DMX Ref. 44125D





Unit with internal lighting with RGBW LED technology and remote control unit for switching colors. Also controlLED by DMX-1024 (wireless), enabling communication between one or more products simultaneously via the DMX transmitte