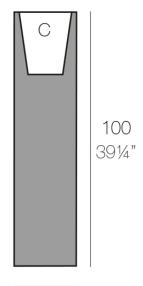

## Description

Pot made of polyethylene resin by rotational moulding. 100% Recyclable. Item suitable for indoor and outdoor use. Available in different finishes.

Weight: 5.5 Kg

25 - 93/4"

TORRE CUADRADA Ø25 cm SQUARE TOWER Ø934"  $C = 9 L 20 \times 24 cm$ C = 21/4 gal