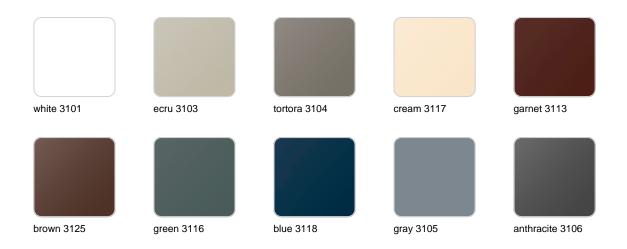

### **Finishes**

### finishes

#### BASIC Ref. 44125A

Matt Polyethylene

SELF-WATERING Ref. 44125R

#### LACQUERED Ref. 44125RF

Lacquered Polyethylene