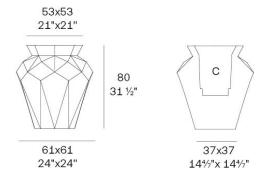

### Description

Weight: 10 Kg

Origami. Hanami Planter 80 Origami. Hanami Macetero 80 C = 40x40x48 15%"x15%"x19" 21 L - 5 % Gal 44200