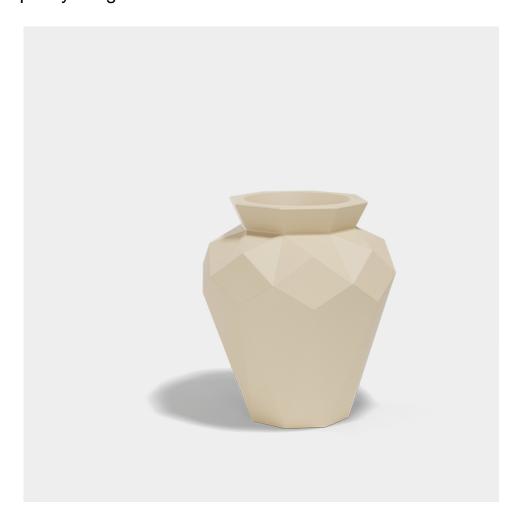

# Origami hanami 61x61x80

by Studio Vondom

A collection of design pieces by Studio Vondom where the millenary tradition of the Japanese art of paper folding merges with the avant-garde of contemporary design.

### Description

Weight: 10 Kg

Origami. Hanami Planter 80 Origami. Hanami Macetero 80 C = 40x40x48 15%"x15%"x19" 21 L - 5 % Gal 44200