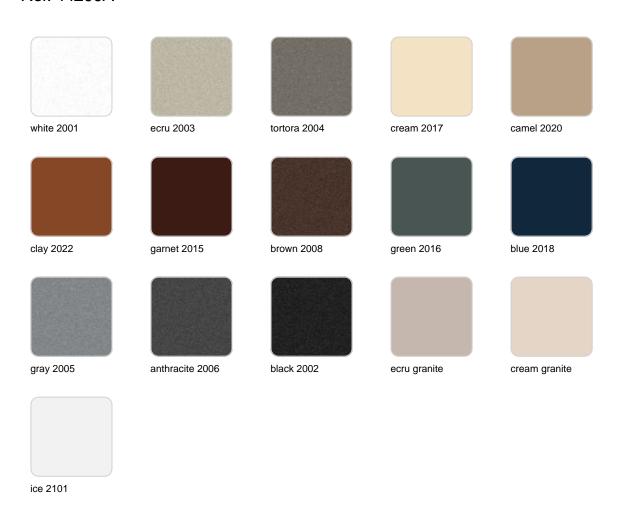

### **Finishes**

### finishes

#### BASIC Ref. 44200A

Matt Polyethylene

SELF-WATERING Ref. 44200R

#### LACQUERED Ref. 44200F

Lacquered Polyethylene