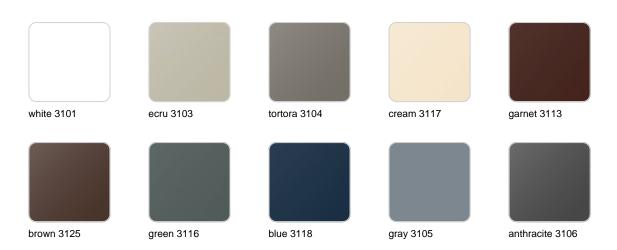

### **Finishes**

### finishes

#### LACQUERED Ref. 44200F

Lacquered Polyethylene