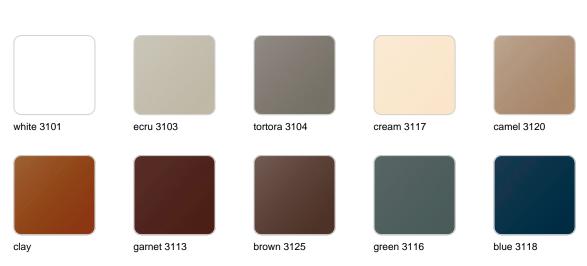

#### **Finishes**

finishes

| BASIC<br>Ref. 44201A |                 |              |              |               |
|----------------------|-----------------|--------------|--------------|---------------|
|                      |                 |              |              |               |
| white 2001           | ecru 2003       | tortora 2004 | cream 2017   | camel 2020    |
| clay 2022            | garnet 2015     | brown 2008   | green 2016   | blue 2018     |
|                      |                 |              |              |               |
| gray 2005            | anthracite 2006 | black 2002   | ecru granite | cream granite |
|                      |                 |              |              |               |

#### SELF-WATERING Ref. 44201R

| white 2001 | ecru 2003       | tortora 2004 | cream 2017   | camel 2020    |
|------------|-----------------|--------------|--------------|---------------|
|            |                 |              |              |               |
| clay 2022  | garnet 2015     | brown 2008   | green 2016   | blue 2018     |
|            |                 |              |              |               |
| gray 2005  | anthracite 2006 | black 2002   | ecru granite | cream granite |
|            |                 |              |              |               |