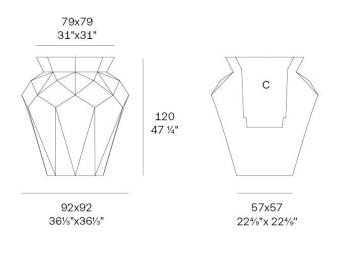

#### Description

Weight: 22.61 Kg

Origami. Hanami Planter 120 Origami. Hanami Macetero 120 C = 61x61x62 24"x24"x24%" 105 L - 27 ¾ Gal 44201