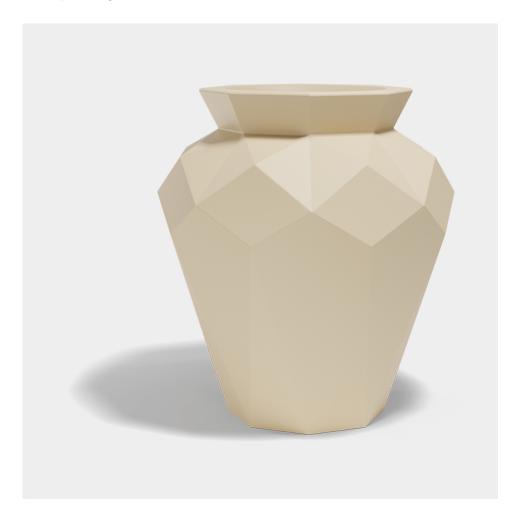

### Origami hanami 92x92x120 by Studio Vondom

A collection of design pieces by Studio Vondom where the millenary tradition of the Japanese art of paper folding merges with the avant-garde of contemporary design.

#### Description

Weight: 22.61 Kg

Origami. Hanami Planter 120 Origami. Hanami Macetero 120 C = 61x61x62 24"x24"x24%" 105 L - 27 ¾ Gal 44201