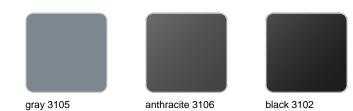

#### **Finishes**

finishes

| BASIC<br>Ref. 44201A |                 |              |              |               |
|----------------------|-----------------|--------------|--------------|---------------|
|                      |                 |              |              |               |
| white 2001           | ecru 2003       | tortora 2004 | cream 2017   | camel 2020    |
| clay 2022            | garnet 2015     | brown 2008   | green 2016   | blue 2018     |
|                      |                 |              |              |               |
| gray 2005            | anthracite 2006 | black 2002   | ecru granite | cream granite |
|                      |                 |              |              |               |

#### SELF-WATERING Ref. 44201R

| white 2001 | ecru 2003       | tortora 2004 | cream 2017   | camel 2020    |
|------------|-----------------|--------------|--------------|---------------|
|            |                 |              |              |               |
| clay 2022  | garnet 2015     | brown 2008   | green 2016   | blue 2018     |
|            |                 |              |              |               |
| gray 2005  | anthracite 2006 | black 2002   | ecru granite | cream granite |
|            |                 |              |              |               |