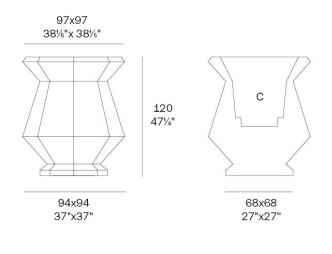

#### Description

Weight: 24.46 Kg

Origami. Kashi Planter 120 Origami. Kashi Macetero 120 C = 82x82x63 - 32½"x32½"x24½" 170 L - 45 Gal 44203