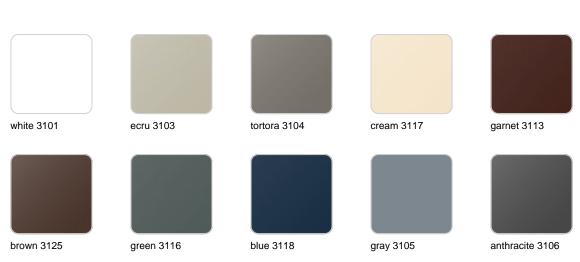

### **Finishes**

finishes

| BASIC<br>Ref. 44203A |                 |              |              |               |
|----------------------|-----------------|--------------|--------------|---------------|
|                      |                 |              |              |               |
| white 2001           | ecru 2003       | tortora 2004 | cream 2017   | camel 2020    |
|                      |                 |              |              |               |
| clay 2022            | garnet 2015     | brown 2008   | green 2016   | blue 2018     |
|                      |                 |              |              |               |
| gray 2005            | anthracite 2006 | black 2002   | ecru granite | cream granite |
|                      |                 |              |              |               |