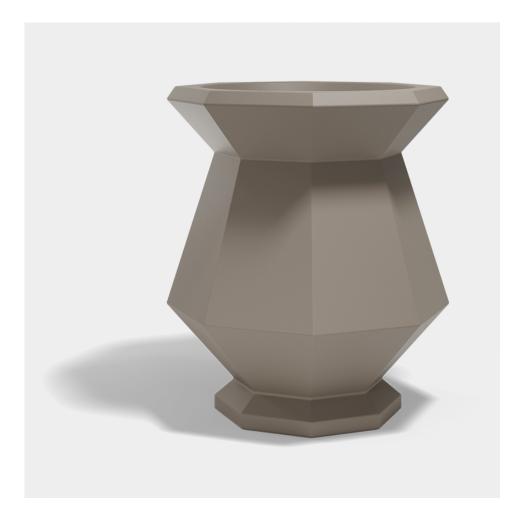

### Origami kashi 94x94x120 by Studio Vondom

A collection of design pieces by Studio Vondom where the millenary tradition of the Japanese art of paper folding merges with the avant-garde of contemporary design.

#### Description

Weight: 24.46 Kg

Origami. Kashi Planter 120 Origami. Kashi Macetero 120 C = 82x82x63 - 32½"x32½"x24½" 170 L - 45 Gal 44203