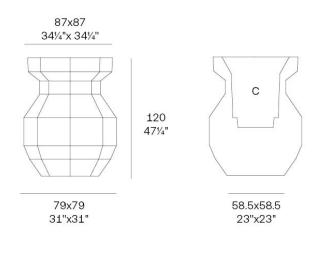

Products / Planters / Origami Yuri 79x79x120

#### Description

Weight: 23.58 Kg

Origami. Yuri Planter 120 Origami. Yuri Macetero 120 C = 70x70x63 - 27⅔"x27⅔"x25" 125 L - 33 Gal 44205