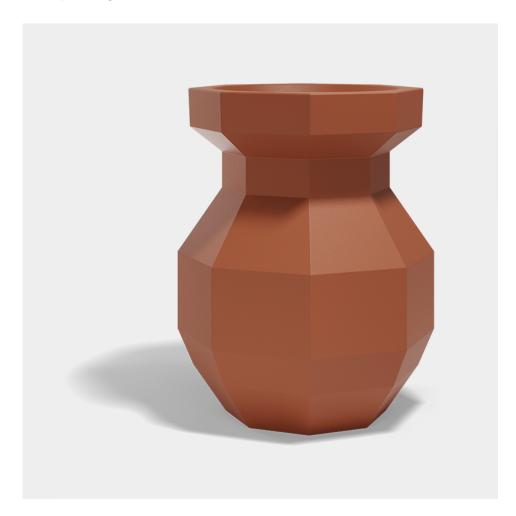

### Origami yuri 79x79x120 by Studio Vondom

A collection of design pieces by Studio Vondom where the millenary tradition of the Japanese art of paper folding merges with the avant-garde of contemporary design.