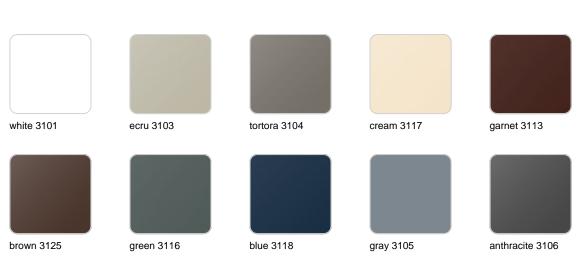

### **Finishes**

finishes

| BASIC<br>Ref. 44205A |                 |              |              |               |
|----------------------|-----------------|--------------|--------------|---------------|
|                      |                 |              |              |               |
| white 2001           | ecru 2003       | tortora 2004 | cream 2017   | camel 2020    |
|                      |                 |              |              |               |
| clay 2022            | garnet 2015     | brown 2008   | green 2016   | blue 2018     |
|                      |                 |              |              |               |
| gray 2005            | anthracite 2006 | black 2002   | ecru granite | cream granite |
|                      |                 |              |              |               |

#### SELF-WATERING Ref. 44205R

| white 2001 | ecru 2003       | tortora 2004 | cream 2017   | camel 2020    |
|------------|-----------------|--------------|--------------|---------------|
| clay 2022  | garnet 2015     | brown 2008   | green 2016   | blue 2018     |
|            |                 |              |              |               |
|            |                 |              |              |               |
| gray 2005  | anthracite 2006 | black 2002   | ecru granite | cream granite |