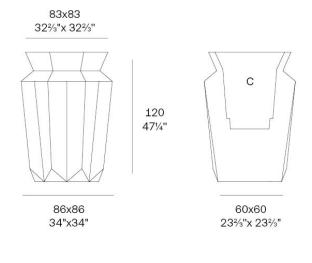

#### Description

Weight: 24.5 Kg

Origami. Hasu Planter 120 Origami. Hasu Macetero 120 C = 50x50x64 19%"x19%"x25%" 116 L - 30 % Gal 44207