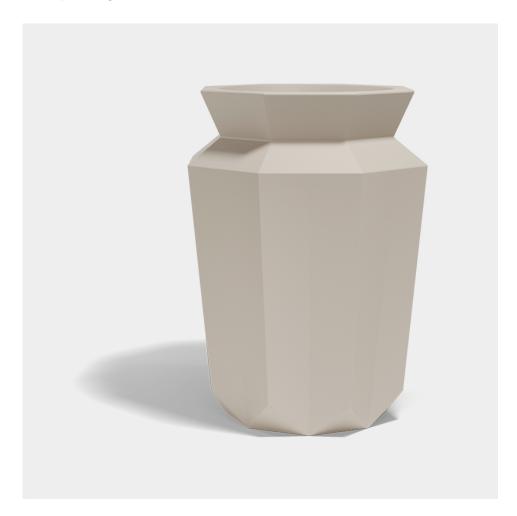

### Origami hasu 86x86x120 by Studio Vondom

A collection of design pieces by Studio Vondom where the millenary tradition of the Japanese art of paper folding merges with the avant-garde of contemporary design.

#### Description

Weight: 24.5 Kg

Origami. Hasu Planter 120 Origami. Hasu Macetero 120 C = 50x50x64 19%"x19%"x25%" 116 L - 30 % Gal 44207