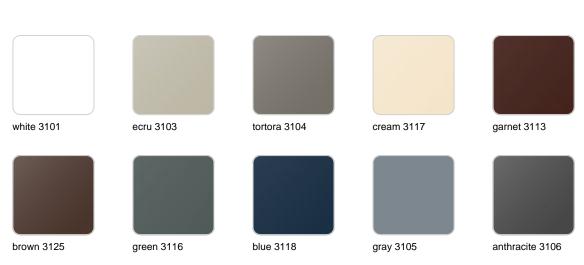

### **Finishes**

finishes

| BASIC<br>Ref. 44207A |                 |              |              |               |
|----------------------|-----------------|--------------|--------------|---------------|
|                      |                 |              |              |               |
| white 2001           | ecru 2003       | tortora 2004 | cream 2017   | camel 2020    |
|                      |                 |              |              |               |
| clay 2022            | garnet 2015     | brown 2008   | green 2016   | blue 2018     |
|                      |                 |              |              |               |
| gray 2005            | anthracite 2006 | black 2002   | ecru granite | cream granite |
|                      |                 |              |              |               |

ice 2101

Matt Polyethylene