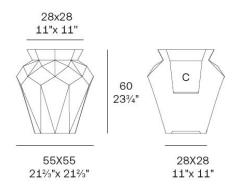

### Description

Weight: 7 Kg

Origami. Hanami Planter 60 Origami. Hanami Macetero 60 C = 28x28x31,5 - 11"x11"x12%" 12 L - 3<sup>1</sup>/<sub>3</sub> Gal 44215

Origami. Hanami Planter 60 Origami. Hanami Macetero 60 C = 28x28x31,5 - 11"x11"x12%" 12 L - 3% Gal 44215