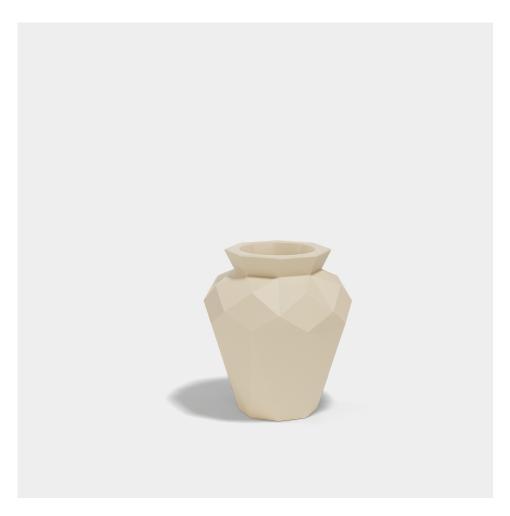

Products / Planters / Origami Hanami 55x55x60

### Origami hanami 55x55x60 by Studio Vondom

A collection of design pieces by Studio Vondom where the millenary tradition of the Japanese art of paper folding merges with the avant-garde of contemporary design.

### Description

Weight: 7 Kg

Origami. Hanami Planter 60 Origami. Hanami Macetero 60 C = 28x28x31,5 - 11"x11"x12%" 12 L - 3<sup>1</sup>/<sub>3</sub> Gal 44215

Origami. Hanami Planter 60 Origami. Hanami Macetero 60 C = 28x28x31,5 - 11"x11"x12%" 12 L - 3% Gal 44215