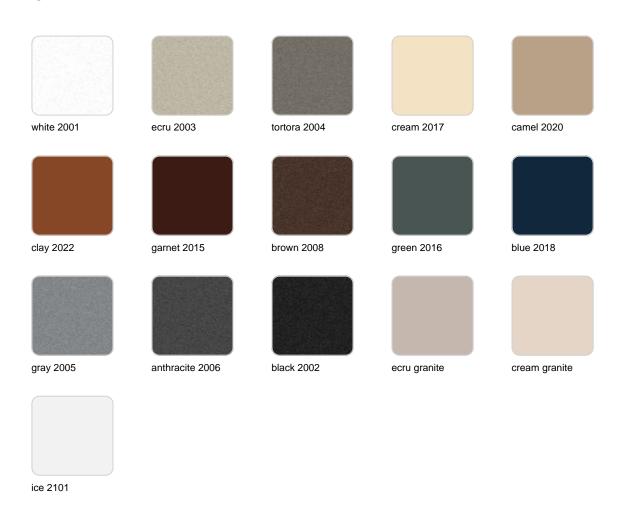

#### finishes

#### BASIC Ref. 44217A

Matt Polyethylene

SELF-WATERING Ref. 44217R

## **VOUDOM**

Self-watering system included in all planters except those with basic finish

LACQUERED Ref. 44217F

Lacquered Polyethylene