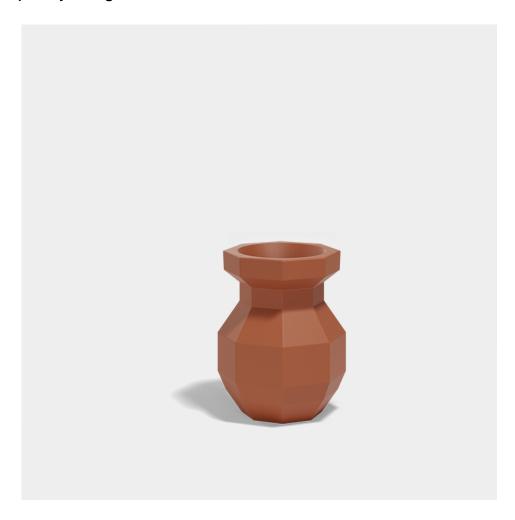

# Origami yuri 47,5×47,5×60

by Studio Vondom

A collection of design pieces by Studio Vondom where the millenary tradition of the Japanese art of paper folding merges with the avant-garde of contemporary design.