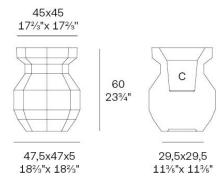

### Description

Weight: 7 Kg

Origami. Yuri Planter 60 Origami. Yuri Macetero 60 C = 33,5x33,5x31 - 13¼"x13¼"x12%" 12,5 L - 3⅓ Gal 44217