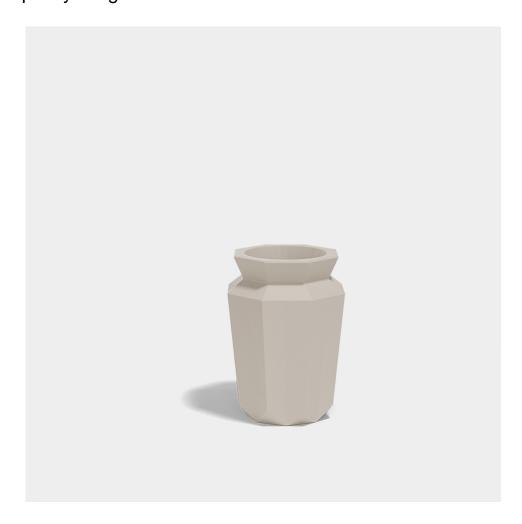

# Origami hasu 43x43x60

by Studio Vondom

A collection of design pieces by Studio Vondom where the millenary tradition of the Japanese art of paper folding merges with the avant-garde of contemporary design.

### Description

Weight: 7 Kg

Origami. Hasu Planter 60 Origami. Hasu Macetero 60 C = 31x31x31,5 - 12"x12"x12%" 13 L - 3\% Gal 44218