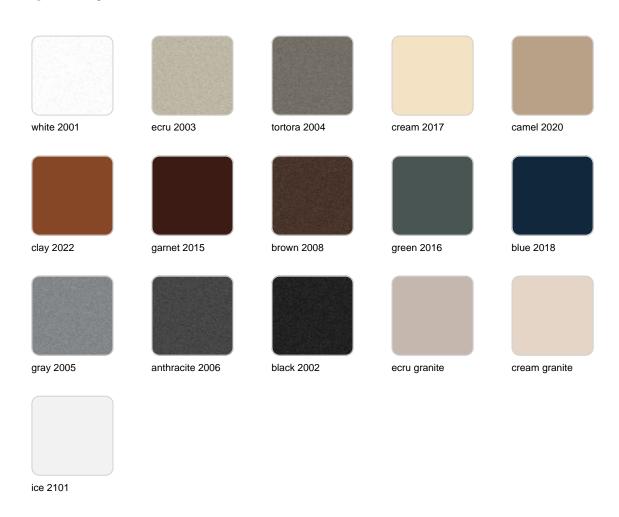

### **Finishes**

#### finishes

#### BASIC Ref. 44218A

Matt Polyethylene

SELF-WATERING Ref. 44218R

## **VOUDOM**

Self-watering system included in all planters except those with basic finish

LACQUERED Ref. 44218F

Lacquered Polyethylene