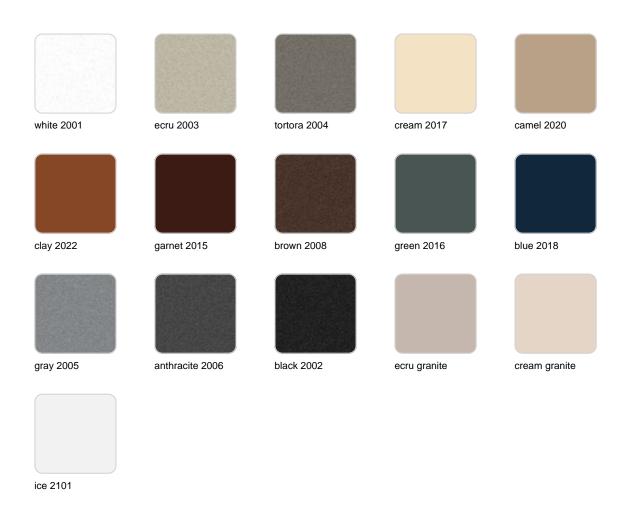

Products / Planters / Origami Hinoki 50x50x60

# Origami hinoki 50x50x60

by Studio Vondom

A collection of design pieces by Studio Vondom where the millenary tradition of the Japanese art of paper folding merges with the avant-garde of contemporary design.



# **VOUDOM**

### Info

### Description

Weight: 7 Kg



Origami. Hinoki Planter 60 Origami. Hinoki Macetero 60 C = 28,5x28,5x31,5 - 111/3"x111/3"x121/5" 10,5 L - 21/3 Gal 44219

# **VOUDOM**

### **Finishes**

#### finishes

#### BASIC Ref. 44219A



Matt Polyethylene

SELF-WATERING Ref. 44219R

## **VOUDOM**



Self-watering system included in all planters except those with basic finish

LACQUERED Ref. 44219F

Lacquered Polyethylene

### lighting

WHITE LED Ref. 44219W

White internally lit unit with LED technology. Available only in matte ice white finish.

**RGBW LED** 



Ref. 44219L

Unit with internal lighting with RGBW LED technology and remote control unit for switching colors. Available only in matte ice white finish. Remote control included.

RGBW LED DMX Ref. 44219D

Unit with internal lighting with RGBW LED technology and remote control unit for switching colors. Also controlLED by DMX-1024 (wireless), enabling communication between one or more products simultaneously via the DMX transmitter (not included). There are two