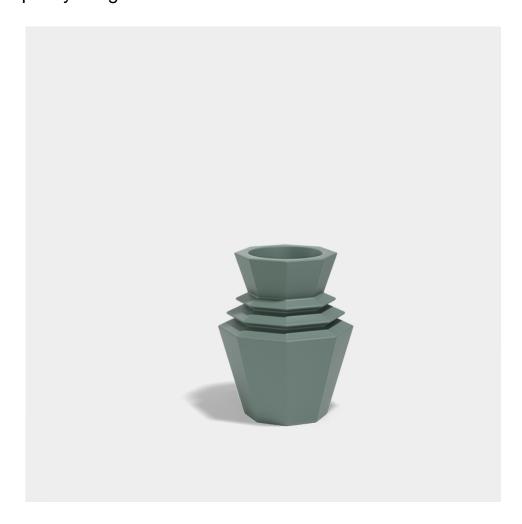

# Origami hinoki 50x50x60

by Studio Vondom

A collection of design pieces by Studio Vondom where the millenary tradition of the Japanese art of paper folding merges with the avant-garde of contemporary design.

### Description

Weight: 7 Kg

Origami. Hinoki Planter 60 Origami. Hinoki Macetero 60 C = 28,5x28,5x31,5 - 111/3"x111/3"x121/5" 10,5 L - 21/3 Gal 44219