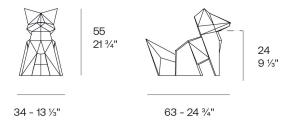

Products / Objects / Origami Kokitsune

## Origami kokitsune by Studio Vondom

A collection of design pieces by Studio Vondom where the millenary tradition of the Japanese art of paper folding merges with the avant-garde of contemporary design.



## Info

#### Description

Weight: 4.56 Kg



Origami. Kokitsune Origami. Kokitsune 44222

### Finishes

finishes BASIC Ref. 44222 white 2001 ecru 2003 tortora 2004 cream 2017 camel 2020 blue 2018 clay 2022 garnet 2015 brown 2008 green 2016 gray 2005 anthracite 2006 black 2002 ecru granite cream granite



ice 2101

Matt Polyethylene

LACQUERED Ref. 44222F

| white 3101 | ecru 3103  | tortora 3104 | cream 3117 | garnet 3113     |
|------------|------------|--------------|------------|-----------------|
| brown 3125 | green 3116 | blue 3118    | gray 3105  | anthracite 3106 |
|            |            |              |            |                 |

black 3102

#### Lacquered Polyethylene

#### lighting

WHITE LED Ref. 44222W



ice 2101

White internally lit unit with LED technology. Available only in matte ice white finish.

RGBW L