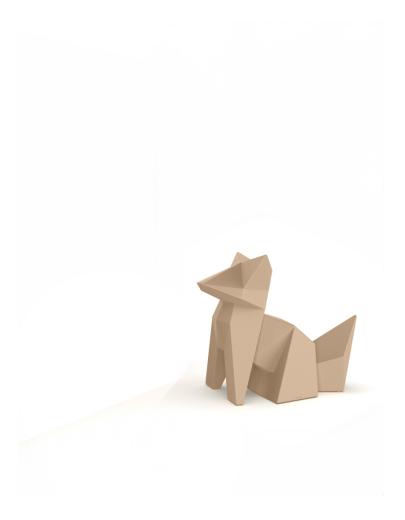

## Origami kokitsune by Studio Vondom

A collection of design pieces by Studio Vondom where the millenary tradition of the Japanese art of paper folding merges with the avant-garde of contemporary design.

#### Description

Weight: 4.56 Kg

Origami. Kokitsune Origami. Kokitsune 44222