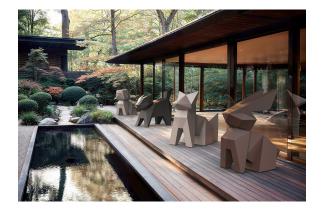

nternal lighting with RGBW LED technology and remote control unit for switching colors. Available only in matte ice white finish. Remote control included.

#### RGBW LED DMX Ref. 44222D



ice 2101

Unit with internal lighting with RGBW LED technology and remote control unit for switching colors. Also controlLED by DMX-1024 (wireless), enabling communication between one or more products simultaneously via the DMX transmitter (not included). There are two options to choose from: Professional XLR DMX and Home WIFI DMX. (Remote control included). Optional battery

RGBW LED BATTERY Ref. 44222DY



Unit with internal lighting with battery-powered RGBW LED technology. Includes charger and remote control for switching colors and charger. Available only in matte ice white finish.



### Ambients