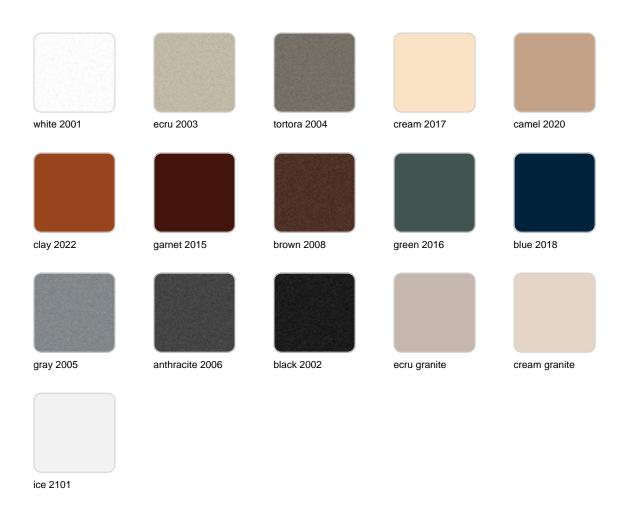

#### BASIC Ref. 44224

Matt Polyethylene

LACQUERED Ref. 44224F

Lacquered Polyethylene