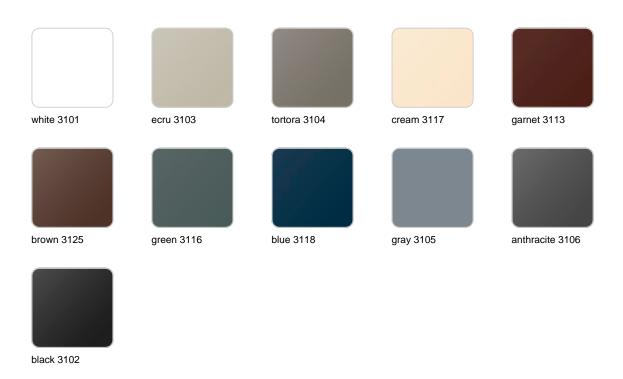

#### BASIC Ref. 44224

Matt Polyethylene

LACQUERED Ref. 44224F

Lacquered Polyethylene