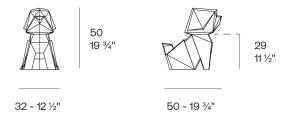

Products / Objects / Origami Koinu

# Origami koinu

by Studio Vondom

A collection of design pieces by Studio Vondom where the millenary tradition of the Japanese art of paper folding merges with the avant-garde of contemporary design.



## Info

### Description

Weight: 3.73 Kg



Origami. Koinu Origami. Koinu 44224

### **Finishes**

#### finishes

#### BASIC Ref. 44224



Matt Polyethylene

LACQUERED Ref. 44224F



Lacquered Polyethylene

### lighting

WHITE LED Ref. 44224W



ice 2101

White internally lit unit with LED technology. Available only in matte ice white finish.

RGBW LED Ref. 44224L





Unit with internal lighting with RGBW LED technology and remote control unit for switching colors. Available only in matte ice white finish. Remote control included.

**RGBW LED DMX** Ref. 44224D



Unit with internal lighting with RGBW LED technology and remote control unit for switching colors. Also controlLED by DMX-1024 (wireless), enabling communication between one or more products simultaneously via the DMX transmitter (not included). There are two options to