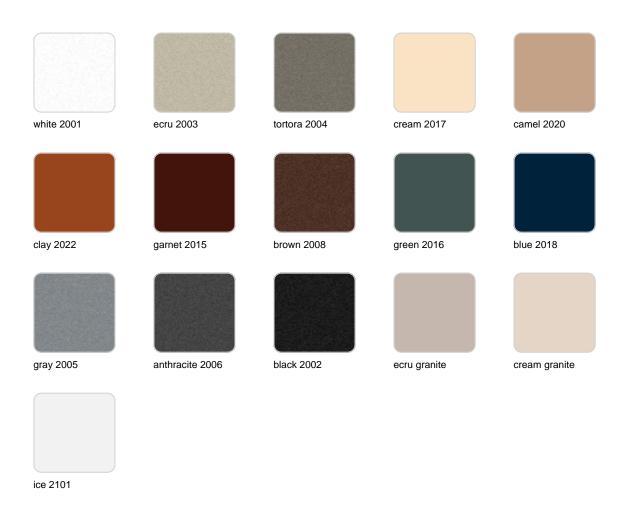

### **Finishes**

#### finishes

#### BASIC Ref. 44225

Matt Polyethylene

LACQUERED Ref. 44225F

Lacquered Polyethylene