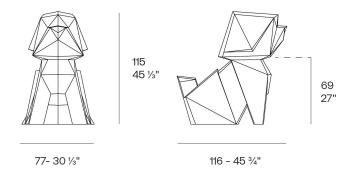

Products / Objects / Origami Inu

# Origami inu

by Studio Vondom

A collection of design pieces by Studio Vondom where the millenary tradition of the Japanese art of paper folding merges with the avant-garde of contemporary design.



## Info

### Description

Weight: 20.28 Kg



Origami. Inu Origami. Inu 44225

### **Finishes**

#### finishes

#### BASIC Ref. 44225



Matt Polyethylene

LACQUERED Ref. 44225F



Lacquered Polyethylene

### lighting

WHITE LED Ref. 44225W



ice 2101

White internally lit unit with LED technology. Available only in matte ice white finish.

RGBW LED Ref. 44225L





Unit with internal lighting with RGBW LED technology and remote control unit for switching colors. Available only in matte ice white finish. Remote control included.

**RGBW LED DMX** Ref. 44225D



Unit with internal lighting with RGBW LED technology and remote control unit for switching colors. Also controlLED by DMX-1024 (wireless), enabling communication between one or more products simultaneously via the DMX transmitter (not included). There are two options to choo