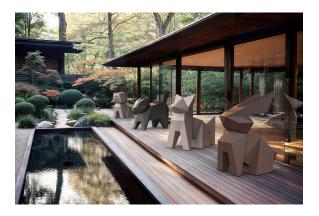

with internal lighting with RGBW LED technology and remote control unit for switching colors. Available only in matte ice white finish. Remote control included.

**RGBW LED DMX** Ref. 44225D



Unit with internal lighting with RGBW LED technology and remote control unit for switching colors. Also controlLED by DMX-1024 (wireless), enabling communication between one or more products simultaneously via the DMX transmitter (not included). There are two options to choose from: Professional XLR DMX and Home WIFI DMX. (Remote control included). Optional battery

**RGBW LED BATTERY** Ref. 44225DY



Unit with internal lighting with battery-powered RGBW LED technology. Includes charger and remote control for switching colors and charger. Available only in matte ice white finish.

## **Ambients**