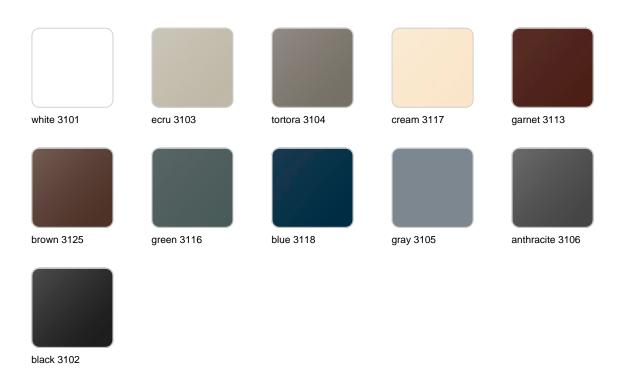

### **Finishes**

#### finishes

#### BASIC Ref. 44225

Matt Polyethylene

LACQUERED Ref. 44225F

Lacquered Polyethylene