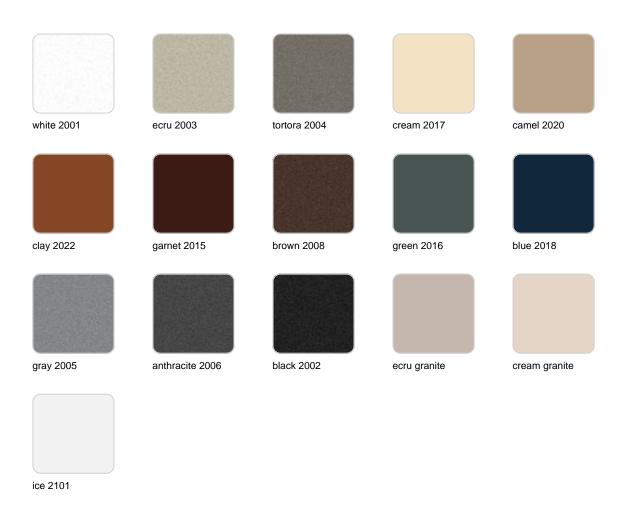

### **Finishes**

#### finishes

#### BASIC Ref. 44227

Matt Polyethylene

LACQUERED Ref. 44227F

Lacquered Polyethylene