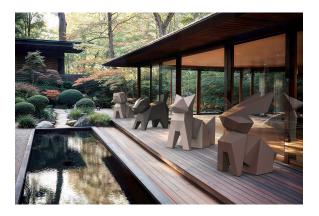

nal lighting with RGBW LED technology and remote control unit for switching colors. Available only in matte ice white finish. Remote control included.

**RGBW LED DMX** Ref. 44227D



Unit with internal lighting with RGBW LED technology and remote control unit for switching colors. Also controlLED by DMX-1024 (wireless), enabling communication between one or more products simultaneously via the DMX transmitter (not included). There are two options to choose from: Professional XLR DMX and Home WIFI DMX. (Remote control included). Optional battery

**RGBW LED BATTERY** Ref. 44227DY



ice 2101

Unit with internal lighting with battery-powered RGBW LED technology. Includes charger and remote control for switching colors and charger. Available only in matte ice white finish.

## **Ambients**