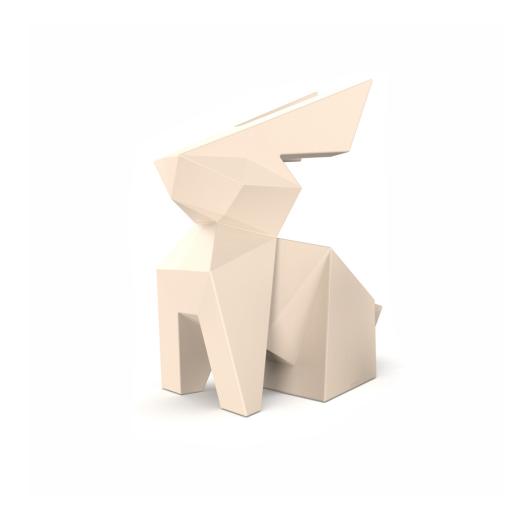

# Origami usagi

by Studio Vondom

A collection of design pieces by Studio Vondom where the millenary tradition of the Japanese art of paper folding merges with the avant-garde of contemporary design.

### Description

Weight: 20 Kg

Origami. Usagi Origami. Usagi 44227