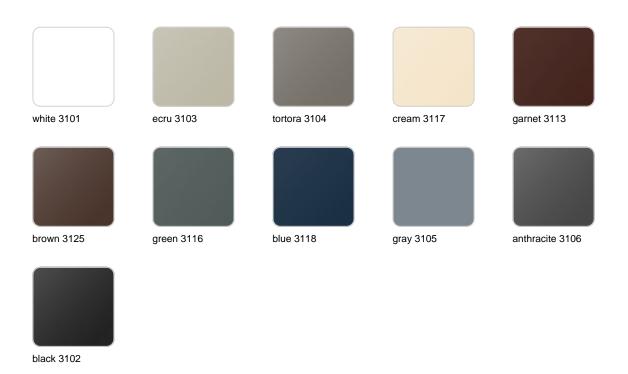

### **Finishes**

#### finishes

#### BASIC Ref. 44227

Matt Polyethylene

LACQUERED Ref. 44227F

Lacquered Polyethylene