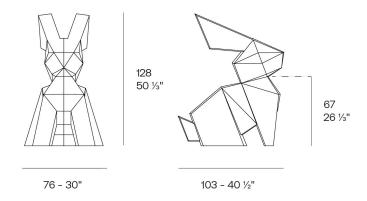

Products / Objects / Origami Usagi

# Origami usagi

by Studio Vondom

A collection of design pieces by Studio Vondom where the millenary tradition of the Japanese art of paper folding merges with the avant-garde of contemporary design.



## Info

### Description

Weight: 20 Kg



Origami. Usagi Origami. Usagi 44227

### **Finishes**

#### finishes

#### BASIC Ref. 44227



Matt Polyethylene

LACQUERED Ref. 44227F



Lacquered Polyethylene

### lighting

WHITE LED Ref. 44227W



ice 2101

White internally lit unit with LED technology. Available only in matte ice white finish.

RGBW LED Ref. 44227L





Unit with internal lighting with RGBW LED technology and remote control unit for switching colors. Available only in matte ice white finish. Remote control included.

**RGBW LED DMX** Ref. 44227D



Unit with internal lighting with RGBW LED technology and remote control unit for switching colors. Also controlLED by DMX-1024 (wireless), enabling communication between one or more products simultaneously via the DMX transmitter (not included). There are two options to