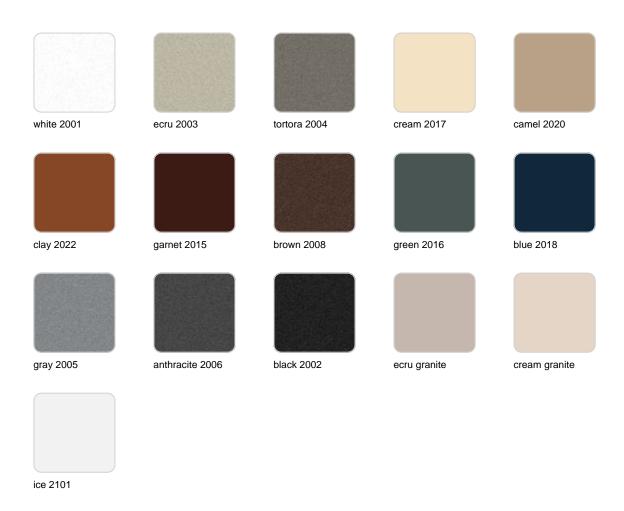

#### BASIC Ref. 44228

Matt Polyethylene

LACQUERED Ref. 44228F

Lacquered Polyethylene