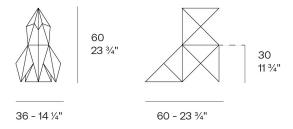

Products / Objects / Origami Kotori

# Origami kotori

by Studio Vondom

A collection of design pieces by Studio Vondom where the millenary tradition of the Japanese art of paper folding merges with the avant-garde of contemporary design.



## Info

### Description

Weight: 3.85 Kg



Origami. Kotori Origami. Kotori 44228

### **Finishes**

#### finishes

#### BASIC Ref. 44228



Matt Polyethylene

LACQUERED Ref. 44228F



Lacquered Polyethylene

#### lighting

WHITE LED Ref. 44228W



ice 2101

White internally lit unit with LED technology. Available only in matte ice white finish.

RGBW LED Ref. 44228L





Unit with internal lighting with RGBW LED technology and remote control unit for switching colors. Available only in matte ice white finish. Remote control included.

**RGBW LED DMX** Ref. 44228D



Unit with internal lighting with RGBW LED technology and remote control unit for switching colors. Also controlLED by DMX-1024 (wireless), enabling communication between one or more products simultaneously via the DMX transmitter (not included). There are two options