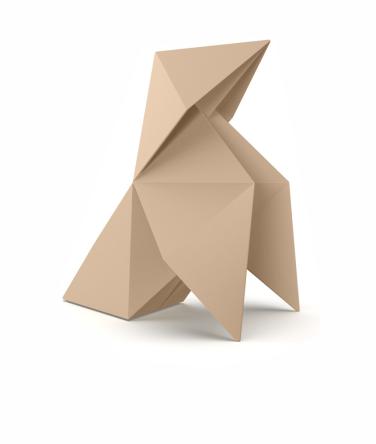

# Origami kotori

by Studio Vondom

A collection of design pieces by Studio Vondom where the millenary tradition of the Japanese art of paper folding merges with the avant-garde of contemporary design.

### Description

Weight: 3.85 Kg

Origami. Kotori Origami. Kotori 44228