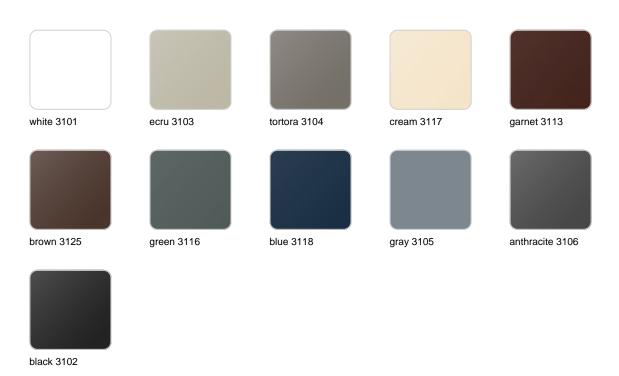

#### BASIC Ref. 44228

Matt Polyethylene

LACQUERED Ref. 44228F

Lacquered Polyethylene