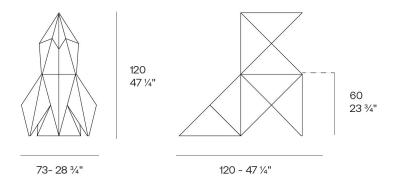

Products / Objects / Origami Tori

# Origami tori

by Studio Vondom

A collection of design pieces by Studio Vondom where the millenary tradition of the Japanese art of paper folding merges with the avant-garde of contemporary design.



## Info

### Description

Weight: 16.81 Kg



Origami. Tori Origami. Tori 44229

### **Finishes**

#### finishes

#### BASIC Ref. 44229



Matt Polyethylene

LACQUERED Ref. 44229F



Lacquered Polyethylene

### lighting

WHITE LED Ref. 44229W



ice 2101

White internally lit unit with LED technology. Available only in matte ice white finish.

RGBW LED Ref. 44229L





Unit with internal lighting with RGBW LED technology and remote control unit for switching colors. Available only in matte ice white finish. Remote control included.

RGBW LED DMX Ref. 44229D



Unit with internal lighting with RGBW LED technology and remote control unit for switching colors. Also controlLED by DMX-1024 (wireless), enabling communication between one or more products simultaneously via the DMX transmitter (not included). There are two options to choose