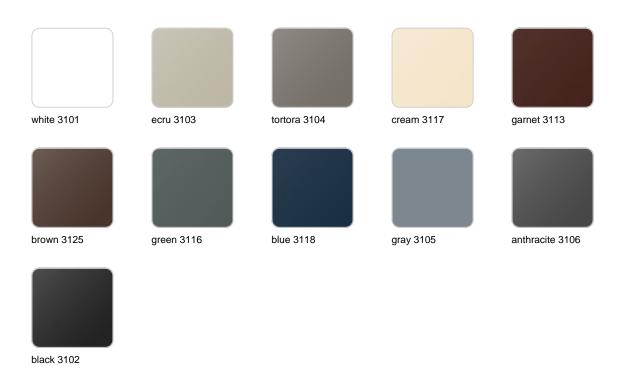

#### finishes

#### BASIC Ref. 44229

Matt Polyethylene

LACQUERED Ref. 44229F

Lacquered Polyethylene