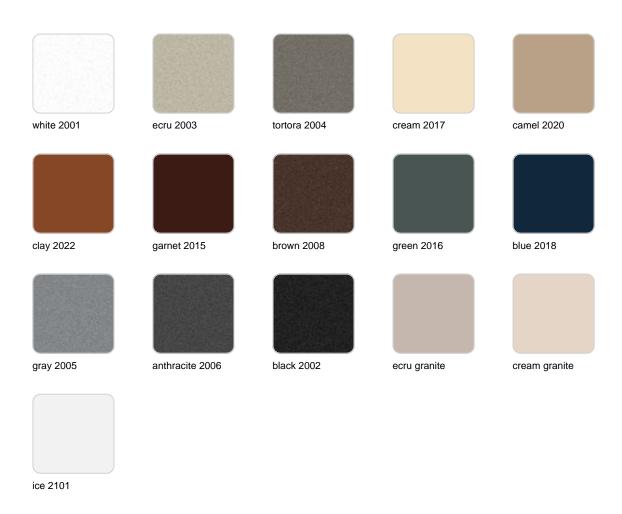

#### finishes

#### BASIC Ref. 44229

Matt Polyethylene

LACQUERED Ref. 44229F

Lacquered Polyethylene