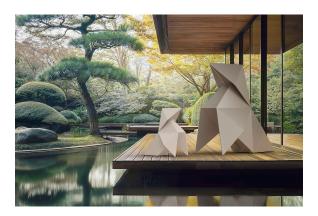

Unit with internal lighting with RGBW LED technology and remote control unit for switching colors. Available only in matte ice white finish. Remote control included.

RGBW LED DMX Ref. 44229D



Unit with internal lighting with RGBW LED technology and remote control unit for switching colors. Also controlLED by DMX-1024 (wireless), enabling communication between one or more products simultaneously via the DMX transmitter (not included). There are two options to choose from: Professional XLR DMX and Home WIFI DMX. (Remote control included). Optional battery

RGBW LED BATTERY Ref. 44229DY



Unit with internal lighting with battery-powered RGBW LED technology. Includes charger and remote control for switching colors and charger. Available only in matte ice white finish.

## **Ambients**