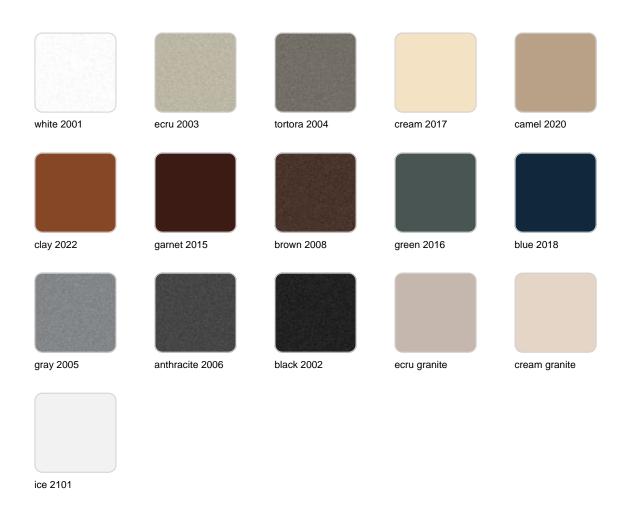

### **Finishes**

#### finishes

#### BASIC Ref. 44230

Matt Polyethylene

LACQUERED Ref. 44230F

Lacquered Polyethylene