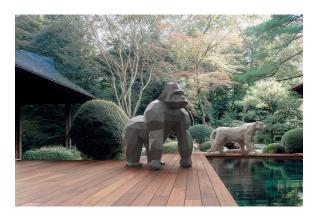

with internal lighting with RGBW LED technology and remote control unit for switching colors. Available only in matte ice white finish. Remote control included.

**RGBW LED DMX** Ref. 44230D



Unit with internal lighting with RGBW LED technology and remote control unit for switching colors. Also controlLED by DMX-1024 (wireless), enabling communication between one or more products simultaneously via the DMX transmitter (not included). There are two options to choose from: Professional XLR DMX and Home WIFI DMX. (Remote control included). Optional battery

**RGBW LED BATTERY** Ref. 44230DY



Unit with internal lighting with battery-powered RGBW LED technology. Includes charger and remote control for switching colors and charger. Available only in matte ice white finish.

## **Ambients**