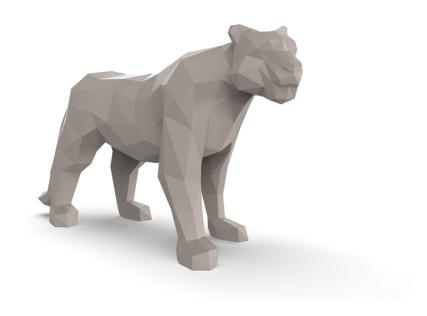

# Origami hyou

by Studio Vondom

A collection of design pieces by Studio Vondom where the millenary tradition of the Japanese art of paper folding merges with the avant-garde of contemporary design.

### Description

Weight: 20.16 Kg

Origami. Hyou Origami. Hyou 44230