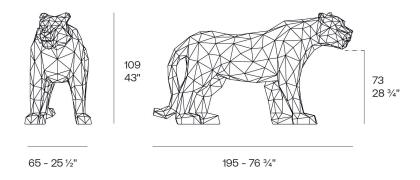

Products / Objects / Origami Hyou

# Origami hyou

by Studio Vondom

A collection of design pieces by Studio Vondom where the millenary tradition of the Japanese art of paper folding merges with the avant-garde of contemporary design.



## Info

### Description

Weight: 20.16 Kg



Origami. Hyou Origami. Hyou 44230

### **Finishes**

#### finishes

#### BASIC Ref. 44230



Matt Polyethylene

LACQUERED Ref. 44230F



Lacquered Polyethylene

### lighting

WHITE LED Ref. 44230W



ice 2101

White internally lit unit with LED technology. Available only in matte ice white finish.

RGBW LED Ref. 44230L





Unit with internal lighting with RGBW LED technology and remote control unit for switching colors. Available only in matte ice white finish. Remote control included.

**RGBW LED DMX** Ref. 44230D



Unit with internal lighting with RGBW LED technology and remote control unit for switching colors. Also controlLED by DMX-1024 (wireless), enabling communication between one or more products simultaneously via the DMX transmitter (not included). There are two options to ch