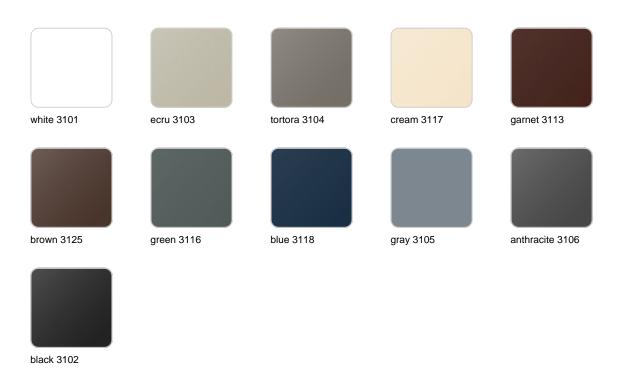

### **Finishes**

#### finishes

#### BASIC Ref. 44230

Matt Polyethylene

LACQUERED Ref. 44230F

Lacquered Polyethylene