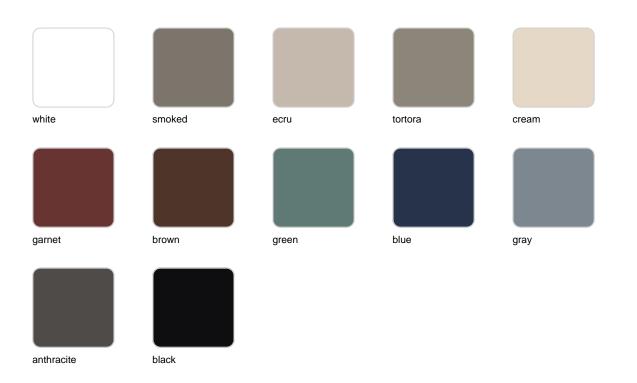

### **Finishes**

#### finishes

#### ALUMINIUM Ref. 44313B

Lacquered aluminium profile.