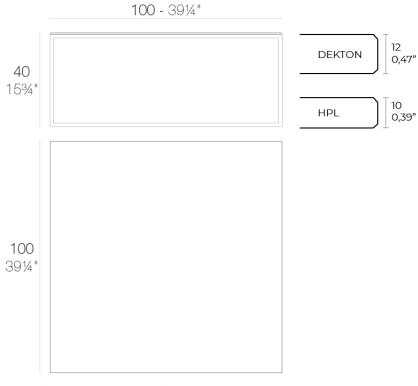

Products / Low Tables / Suave Table 100x100x40

## Suave table 100x100x40

by Marcel Wanders

The Suave in&out furniture collection, designed by Marcel Wanders for Vondom, blurs the boundaries between indoors and outdoors, achieving a superior level of softness, comfort and relaxation. With innovative design and high quality materials, Suave transforms any space into a cosy and elegant oasis.





### Info

#### Description

Item suitable for indoor and outdoor use.

Weight: 23.72 Kg



# **VOUDOM**

### **Finishes**

#### finishes

#### ALUMINIUM Ref. 44313B



Lacquered aluminium profile.

### tabletops

**HPL** 

Ref. VVAR03049





white(black edge)

ecru(black edge)

black(black edge)

HPL black edge

Vondom -4/5- 15.08.2025