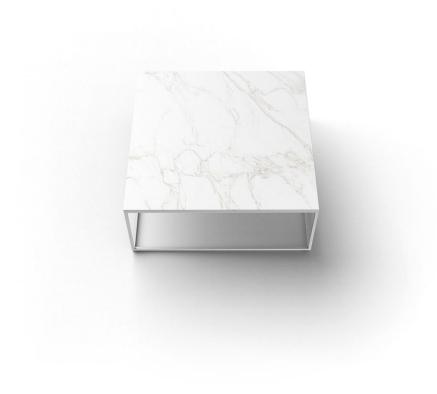

Products / Low Tables / Suave Table 100x100x40

## Suave table 100x100x40

by Marcel Wanders

The Suave in&out furniture collection, designed by Marcel Wanders for Vondom, blurs the boundaries between indoors and outdoors, achieving a superior level of softness, comfort and relaxation. With innovative design and high quality materials, Suave transforms any space into a cosy and elegant oasis.

#### Description

Item suitable for indoor and outdoor use.

Weight: 23.72 Kg