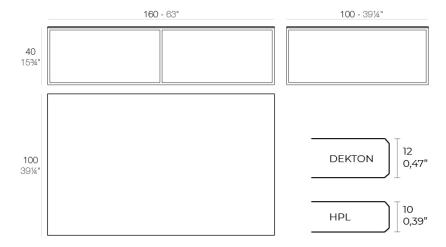

#### Description

Item suitable for indoor and outdoor use.

Weight: 35.31 Kg

SUAVE Mesa Baja 160x100x40 SUAVE Low Table 63x391/4x153/4