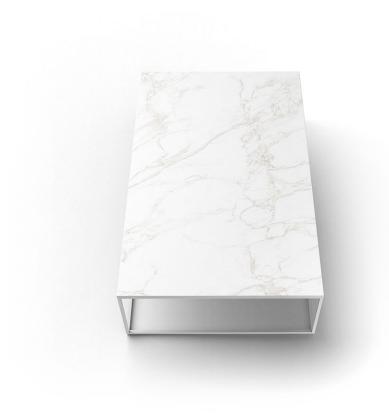

## Suave table 160x100x40

by Marcel Wanders

The Suave in&out furniture collection, designed by Marcel Wanders for Vondom, blurs the boundaries between indoors and outdoors, achieving a superior level of softness, comfort and relaxation. With innovative design and high quality materials, Suave transforms any space into a cosy and elegant oasis.

#### Description

Item suitable for indoor and outdoor use.

Weight: 35.31 Kg

SUAVE Mesa Baja 160x100x40 SUAVE Low Table 63x391/4x153/4