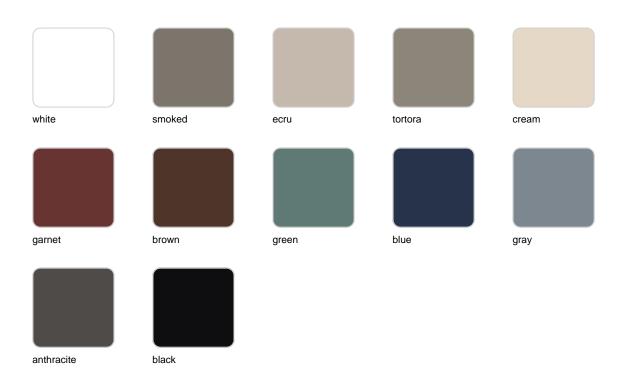

### **Finishes**

#### finishes

#### ALUMINIUM Ref. 44318B

Lacquered aluminium profile.