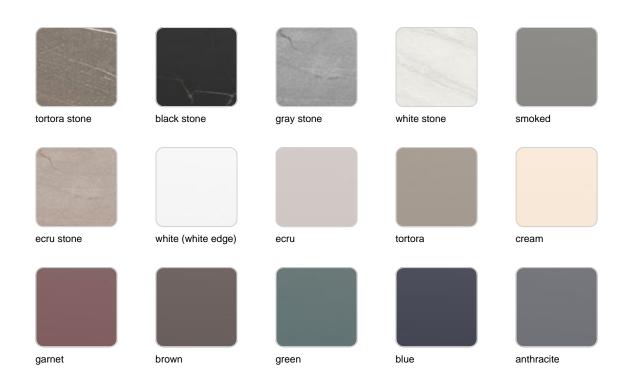

### **Finishes**

#### finishes

#### ALUMINIUM Ref. 44318B

Lacquered aluminium profile.

### tabletops

**HPL** 

Ref. VVAR03049

white(black edge)

ecru(black edge)

black(black edge)

#### HPL black edge

#### Solid Core Ref. VVAR03142