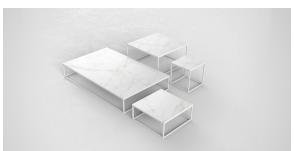

100x100x25

by Ramón Esteve

The Pixel collection, designed by Ramón Esteve for Vondom, transforms the concept of outdoor furniture with its inspiration in the small elements of colour that make up an image. Pixel not only adds style, but also offers infinite configuration possibilities, turning any space into a place of creativity and comfort.





### Info

### Description

Item suitable for indoor and outdoor use.

Weight: 21.1 Kg



PIXEL Mesa Baja 100x100x25
PIXEL Low Table 391/4x391/4x93/4

# **VOUDOM**

### **Finishes**

#### finishes

#### ALUMINIUM Ref. 44318B



Lacquered aluminium profile.

### tabletops

**HPL** 

Ref. VVAR03049





white(black edge)

ecru(black edge)

black(black edge)

#### HPL black edge

#### Solid Core Ref. VVAR03142



# **VOUDOM**

## **Ambients**