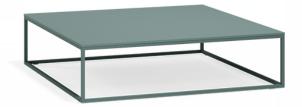

## Pixel table 100x100x25

by Ramón Esteve

The Pixel collection, designed by Ramón Esteve for Vondom, transforms the concept of outdoor furniture with its inspiration in the small elements of colour that make up an image. Pixel not only adds style, but also offers infinite configuration possibilities, turning any space into a place of creativity and comfort.

### Description

Item suitable for indoor and outdoor use.

Weight: 21.1 Kg

PIXEL Mesa Baja 100x100x25
PIXEL Low Table 391/4x391/4x93/4