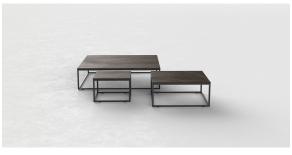

## Pixel table 100x100x25

by Ramón Esteve

The Pixel collection, designed by Ramón Esteve for Vondom, transforms the concept of outdoor furniture with its inspiration in the small elements of colour that make up an image. Pixel not only adds style, but also offers infinite configuration possibilities, turning any space into a place of creativity and comfort.

### Description

Item suitable for indoor and outdoor use.

Weight: 21.1 Kg

PIXEL Mesa Baja 100x100x25
PIXEL Low Table 391/4x391/4x93/4