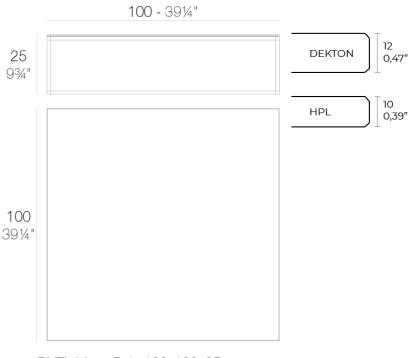

### Info

### Description

Item suitable for indoor and outdoor use.

Weight: 21.1 Kg

PIXEL Mesa Baja 100x100x25
PIXEL Low Table 391/4x391/4x93/4