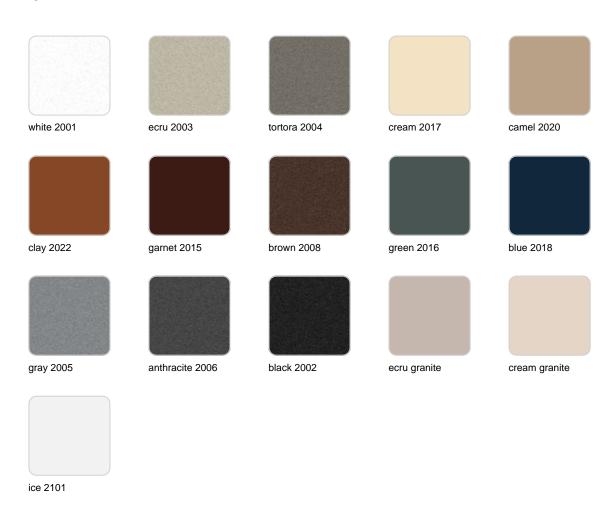

### **Finishes**

#### finishes

#### BASIC Ref. 44417

Matt Polyethylene

LACQUERED Ref. 44417F

Lacquered Polyethylene