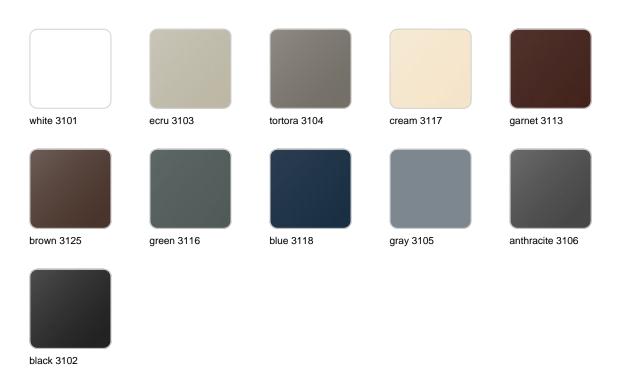

### **Finishes**

#### finishes

#### BASIC Ref. 44417

Matt Polyethylene

LACQUERED Ref. 44417F

Lacquered Polyethylene