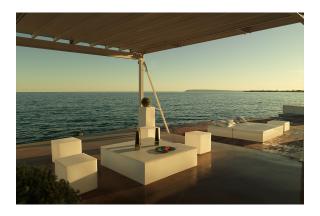

## Jut chill table 120x120x32

by Studio Vondom

Jut is a line of furniture for outdoors that captures the essence of style and comfort with a touch of freshness. Launched at our inception, Jut not only marked the beginning of our adventure, but remains an icon of minimalist design and functionality.

## **Ambients**