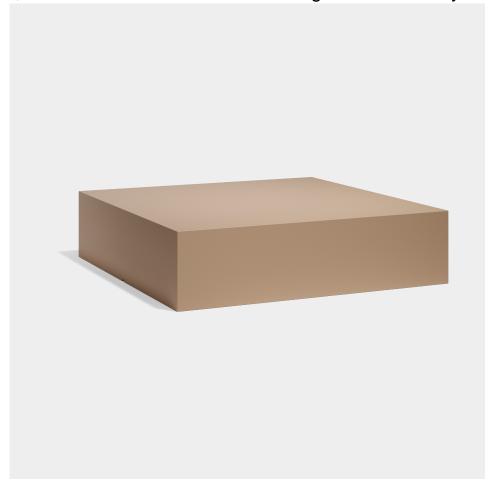

## Jut chill table 120x120x32

by Studio Vondom

Jut is a line of furniture for outdoors that captures the essence of style and comfort with a touch of freshness. Launched at our inception, Jut not only marked the beginning of our adventure, but remains an icon of minimalist design and functionality.

### Description

Made of polyethylene resin by rotational moulding.100% Recyclable. Item suitable for indoor and outdoor use. Available in different finishes.

Weight: 25 Kg

|              | 120 - 47 1/4'' | 120 - 47 ¼'' |
|--------------|----------------|--------------|
| 32<br>12 ½'' |                |              |