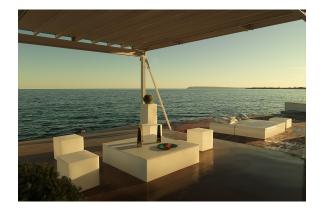

## Jut chill table 80x80x32 by Studio Vondom

Jut is a line of furniture for outdoors that captures the essence of style and comfort with a touch of freshness. Launched at our inception, Jut not only marked the beginning of our adventure, but remains an icon of minimalist design and functionality.

## Ambients