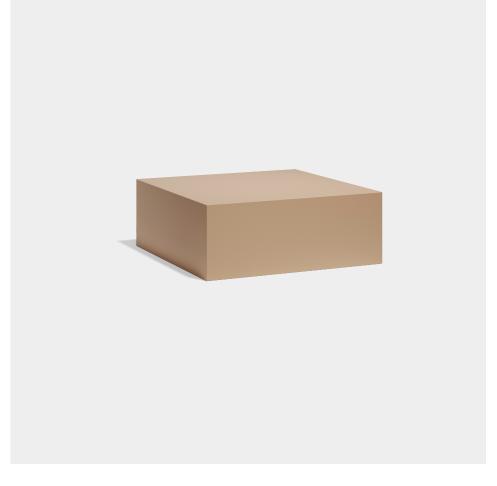

## Jut chill table 80x80x32 by Studio Vondom

Jut is a line of furniture for outdoors that captures the essence of style and comfort with a touch of freshness. Launched at our inception, Jut not only marked the beginning of our adventure, but remains an icon of minimalist design and functionality.

### Description

Made of polyethylene resin by rotational moulding.100% Recyclable. Item suitable for indoor and outdoor use. Available in different finishes.

Weight: 10 Kg