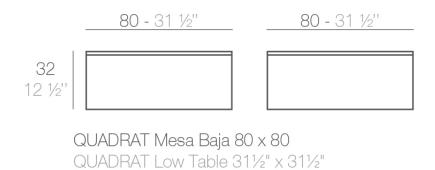

Products / Low Tables / Jut Chill Table 80x80x32

### Description

Made of polyethylene resin by rotational moulding.100% Recyclable. Item suitable for indoor and outdoor use. Available in different finishes.

Weight: 10 Kg