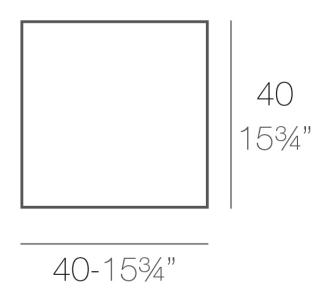

#### Description

Made of polyethylene resin by rotational moulding.100% Recyclable. Item suitable for indoor and outdoor use. Available in different finishes.

Weight: 5.19 Kg

JUT Lámpara JUT Lamp