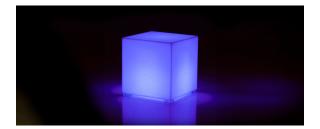

#### lighting

WHITE LED Ref. 44419W

ice 2101

White internally lit unit with LED technology. Available only in matte ice white finish.

RGBW LED Ref. 44419L

ice 2101

Unit with internal lighting with RGBW LED technology and remote control unit for switching colors. Available only in matte ice white finish. Remote control included.