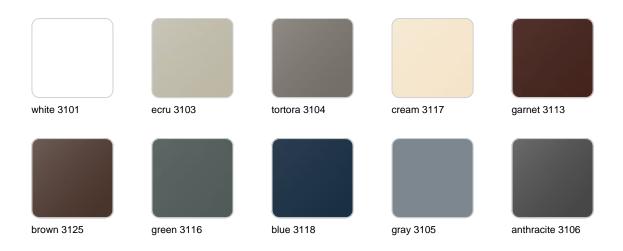

#### BASIC Ref. 45002A

Matt Polyethylene

SELF-WATERING Ref. 45002R

Self-watering system included in all planters except those with basic finish

#### LACQUERED Ref. 45002F

Lacquered Polyethylene