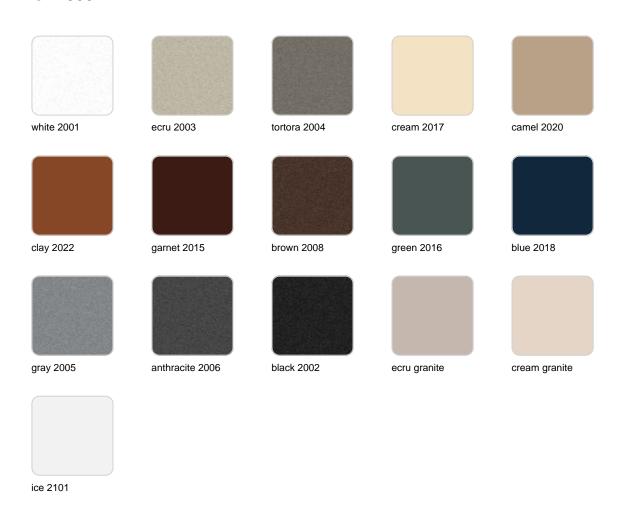

Products / Planters / Noma Mellizas High

# Noma mellizas high

by Javier Mariscal

The Noma Collection, designed by <u>Javier Mariscal</u> for the Spanish brand <u>Vondom</u>, is a group of outdoor items. There was an aim to create a new typology of furniture by combining the functions of a flowerpot and an outdoor table, and thus NOMA was born, a collection **characterized by its originality and versatile nature**.



### Info

### Description

Pot made of polyethylene resin by rotational moulding. 100% Recyclable. Item suitable for indoor and outdoor use. Available in different finishes.

Weight: 20 Kg



### **Finishes**

#### finishes

#### BASIC Ref. 45002A



Matt Polyethylene

SELF-WATERING Ref. 45002R



Self-watering system included in all planters except those with basic finish

#### LACQUERED Ref. 45002F







Lacquered Polyethylene

#### lighting

WHITE LED Ref. 45002W



ice 2101

White internally lit unit with LED technology. Available only in matte ice white finish.

RGBW LED Ref. 45002L



ice 2101

Unit with internal lighting with RGBW LED technology and remote control unit for switching colors. Available only in matte ice white finish. Remote control included.

RGBW LED DMX Ref. 45002D





Unit with internal lighting with RGBW LED technology and remote control unit for switching colors. Also controlLED by DMX-1024 (wireless), enabling communication between one or more products simultaneously via the DMX transmitter (not included