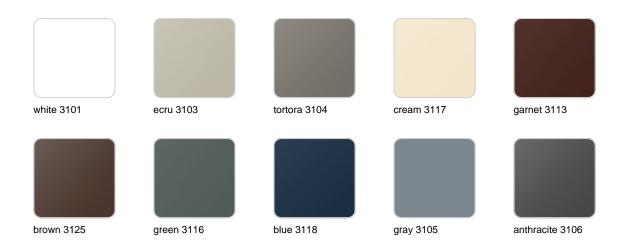

## **Finishes**

### finishes

#### BASIC Ref. 45003A

Matt Polyethylene

SELF-WATERING Ref. 45003R

Self-watering system included in all planters except those with basic finish

#### LACQUERED Ref. 45003F

Lacquered Polyethylene