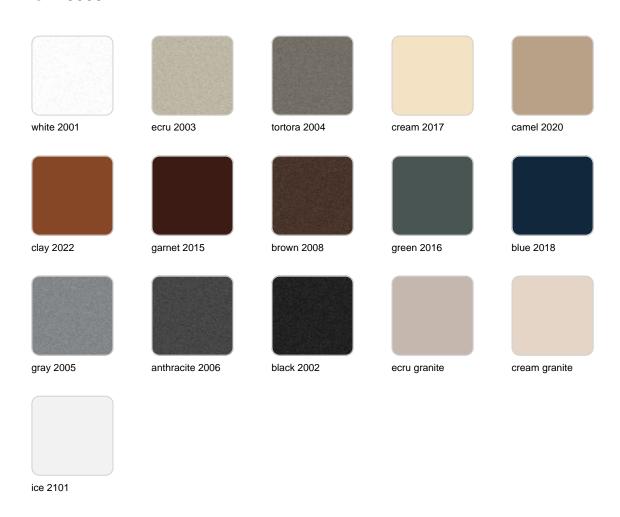

## **Finishes**

### finishes

#### BASIC Ref. 45003A

Matt Polyethylene

SELF-WATERING Ref. 45003R

Self-watering system included in all planters except those with basic finish

#### LACQUERED Ref. 45003F

Lacquered Polyethylene

### lighting

WHITE LED Ref. 45003W

ice 2101

White internally lit unit with LED technology. Available only in matte ice white finish.

RGBW LED Ref. 45003L

ice 2101

Unit with internal lighting with RGBW LED technology and remote control unit for switching colors. Available only in matte ice white finish. Remote control included.