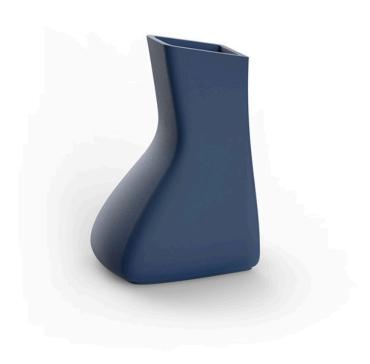

# Noma mellizas low

by Javier Mariscal

The Noma Collection, designed by <u>Javier Mariscal</u> for the Spanish brand <u>Vondom</u>, is a group of outdoor items. There was an aim to create a new typology of furniture by combining the functions of a flowerpot and an outdoor table, and thus NOMA was born, a collection **characterized by its originality and versatile nature**.

## Description

Pot made of polyethylene resin by rotational moulding. 100% Recyclable. Item suitable for indoor and outdoor use. Available in different finishes.

Weight: 20 Kg