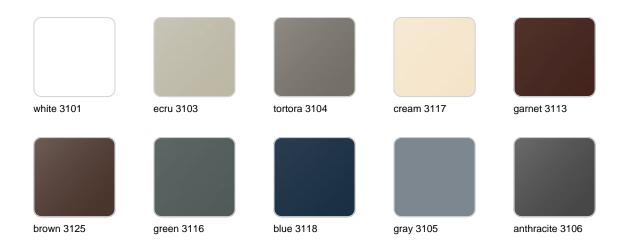

### **Finishes**

#### finishes

#### BASIC Ref. 45006A

Matt Polyethylene

SELF-WATERING Ref. 45006R

#### LACQUERED Ref. 45006F

Lacquered Polyethylene