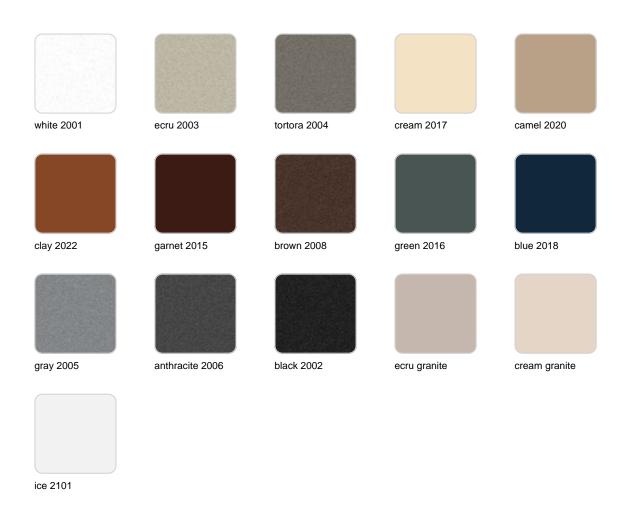

### **Finishes**

#### finishes

#### BASIC Ref. 45006A

Matt Polyethylene

SELF-WATERING Ref. 45006R

#### LACQUERED Ref. 45006F

Lacquered Polyethylene