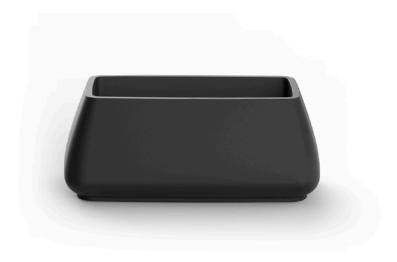

# Noma planter low

by Javier Mariscal

The Noma Collection, designed by <u>Javier Mariscal</u> for the Spanish brand <u>Vondom</u>, is a group of outdoor items. There was an aim to create a new typology of furniture by combining the functions of a flowerpot and an outdoor table, and thus NOMA was born, a collection **characterized by its originality and versatile nature**.

### Description

Pot made of polyethylene resin by rotational moulding. 100% Recyclable. Item suitable for indoor and outdoor use. Available in different finishes.

Weight: 10 Kg