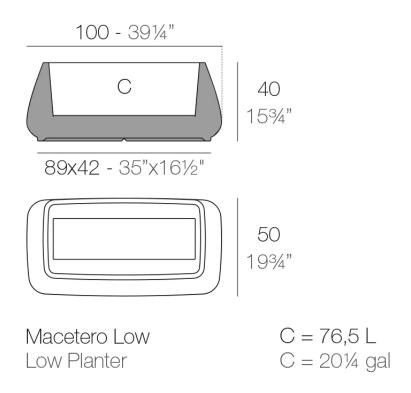

### Description

Pot made of polyethylene resin by rotational moulding. 100% Recyclable. Item suitable for indoor and outdoor use. Available in different finishes.

Weight: 10 Kg