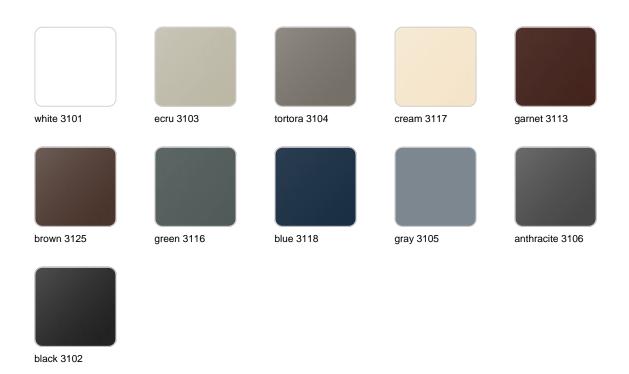

#### BASIC Ref. 45008

Matt Polyethylene

LACQUERED Ref. 45008F

Lacquered Polyethylene