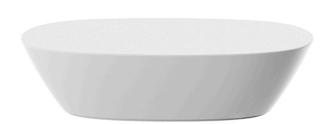

# Sabinas coffee table

by Javier Mariscal

Sabinas Collection of <u>design furniture</u>, by <u>Javier Mariscal</u> for <u>Vondom</u>, it's **inspired by natural fluid shapes**, avoiding any straight lines or geometry. Its outline hints at sand dunes, at female curves.

## Description

Made of polyethylene resin by rotational moulding. 100% Recyclable. Item suitable for indoor and outdoor use. Available in different finishes.

Weight: 12 Kg