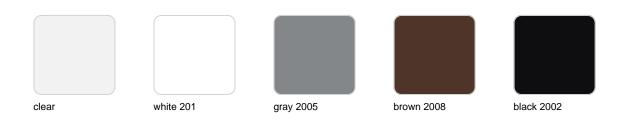

### **Finishes**

#### finishes

#### BASIC Ref. 45008

Matt Polyethylene

LACQUERED Ref. 45008F

Lacquered Polyethylene