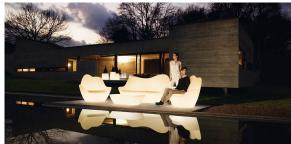

### lighting

WHITE LED Ref. 45008W

ice 2101

White internally lit unit with LED technology. Available only in matte ice white finish.

RGBW LED Ref. 45008L

Unit with internal lighting with RGBW LED technology and remote control unit for switching colors. Available only in matte ice white finish. Remote control included.

## **Ambients**