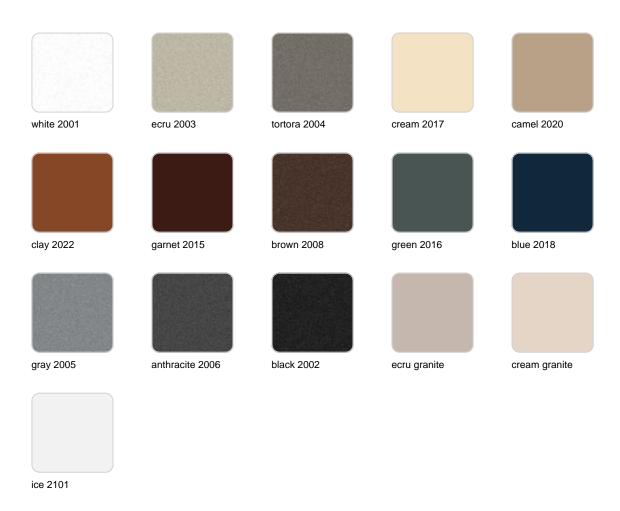

#### BASIC Ref. 45008

Matt Polyethylene

LACQUERED Ref. 45008F

Lacquered Polyethylene