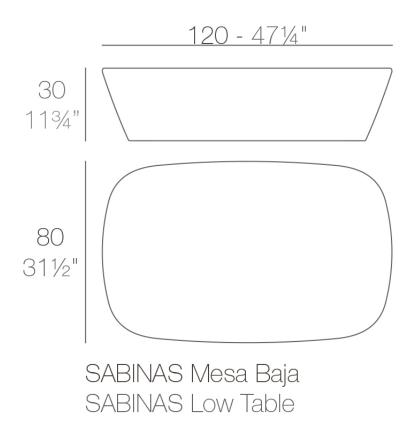

## Description

Made of polyethylene resin by rotational moulding. 100% Recyclable. Item suitable for indoor and outdoor use. Available in different finishes.

Weight: 12 Kg