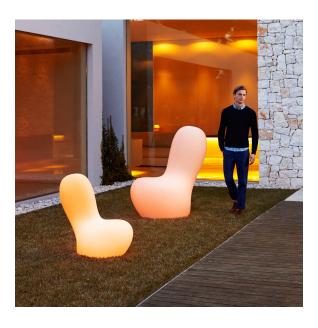

ter (not included). There are two options to choose from: Professional XLR DMX and Home WIFI DMX. (Remote control included). Optional battery

**RGBW LED BATTERY** Ref. 45010Y



Unit with internal lighting with battery-powered RGBW LED technology. Includes charger and remote control for switching colors and charger. Available only in matte ice white finish.

**RGBW LED DMX BATTERY** Ref. 45010DY



ice 2101

Unit with internal lighting with RGBW LED technology and remote control unit for switching colors. Also controlLED by DMX-1024 (wireless), enabling communication between one or more products simultaneously via the DMX



transmitter (not included). There are two options to choose from: Professional XLR DMX and Home WIFI DMX. (Remote control included).

# **VOUDOM**

### **Ambients**