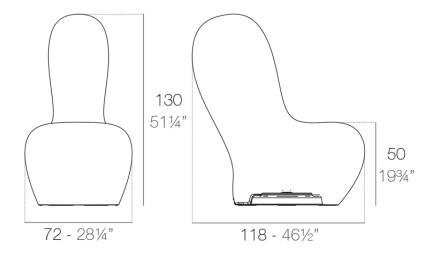

#### Description

Made of polyethylene resin by rotational moulding. 100% Recyclable. Item suitable for indoor and outdoor use. Available in different finishes.

Weight: 31.01 Kg

SABINAS Lámpara High Sabinas High Lamp