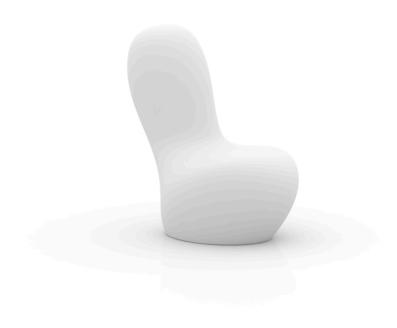

## Sabinas lamp high

by Javier Mariscal

Sabinas Collection of <u>design furniture</u>, by <u>Javier Mariscal</u> for <u>Vondom</u>, it's **inspired by natural fluid shapes**, avoiding any straight lines or geometry. Its outline hints at sand dunes, at female curves.

#### Description

Made of polyethylene resin by rotational moulding. 100% Recyclable. Item suitable for indoor and outdoor use. Available in different finishes.

Weight: 31.01 Kg

SABINAS Lámpara High Sabinas High Lamp