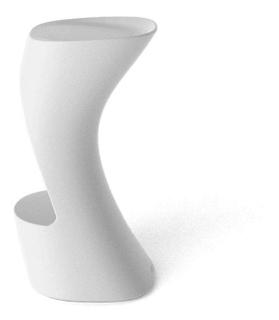

## Noma bar stool

by Javier Mariscal

The Noma Collection, designed by <u>Javier Mariscal</u> for the Spanish brand <u>Vondom</u>, is a group of outdoor items. There was an aim to create a new typology of furniture by combining the functions of a flowerpot and an outdoor table, and thus NOMA was born, a collection **characterized by its originality and versatile nature**.

### Description

Made of polyethylene resin by rotational moulding. 100% Recyclable. Item suitable for indoor and outdoor use. Available in different finishes.

Weight: 5.5 Kg