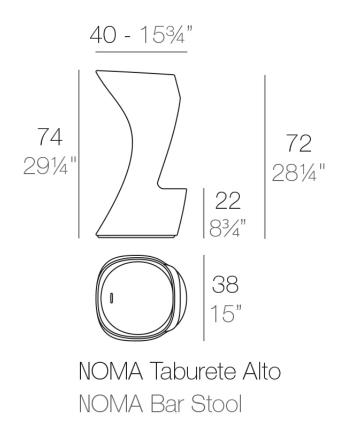

Products / Stools & Ottomans / Noma Bar Stool

## Noma bar stool

by Javier Mariscal

The Noma Collection, designed by <u>Javier Mariscal</u> for the Spanish brand <u>Vondom</u>, is a group of outdoor items. There was an aim to create a new typology of furniture by combining the functions of a flowerpot and an outdoor table, and thus NOMA was born, a collection **characterized by its originality and versatile nature**.

### Description

Made of polyethylene resin by rotational moulding. 100% Recyclable. Item suitable for indoor and outdoor use. Available in different finishes.

Weight: 5.5 Kg