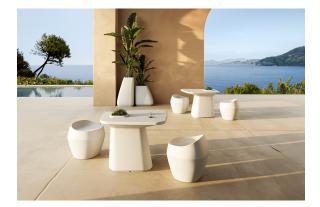

taneously via the DMX transmitter (not included). There are two options to choose from: Professional XLR DMX and Home WIFI DMX. (Remote control included). Optional battery

RGBW LED BATTERY Ref. 45059Y



Unit with internal lighting with battery-powered RGBW LED technology. Includes charger and remote control for switching colors and charger. Available only in matte ice white finish. RGBW LED DMX BATTERY



#### Ref. 45059DY



Unit with internal lighting with RGBW LED technology and remote control unit for switching colors. Also controlLED by DMX-1024 (wireless), enabling communication between one or more products simultaneously via the DMX transmitter (not included). There are two options to choose from: Professional XLR DMX and Home WIFI DMX. (Remote control included).



### Ambients