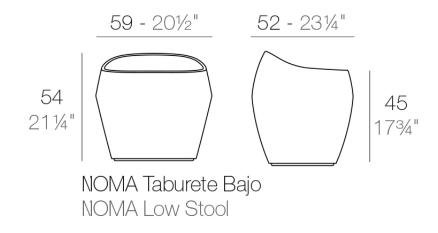

Products / Stools & Ottomans / Noma Stool

## Noma stool

by Javier Mariscal

The Noma Collection, designed by <u>Javier Mariscal</u> for the Spanish brand <u>Vondom</u>, is a group of outdoor items. There was an aim to create a new typology of furniture by combining the functions of a flowerpot and an outdoor table, and thus NOMA was born, a collection **characterized by its originality and versatile nature**.

### Description

Made of polyethylene resin by rotational moulding. 100% Recyclable. Item suitable for indoor and outdoor use. Available in different finishes.

Weight: 5.5 Kg