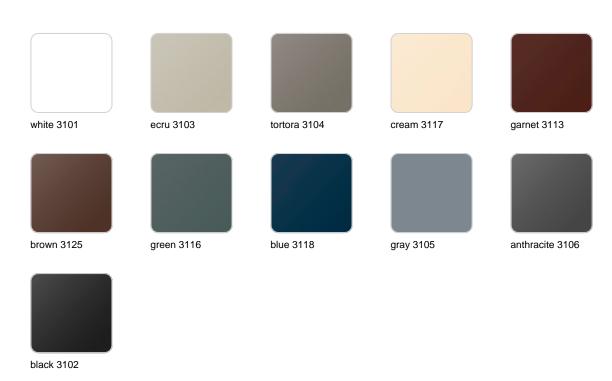

### **Finishes**

#### finishes

#### LACQUERED Ref. 45075F

#### Lacquered Polyethylene