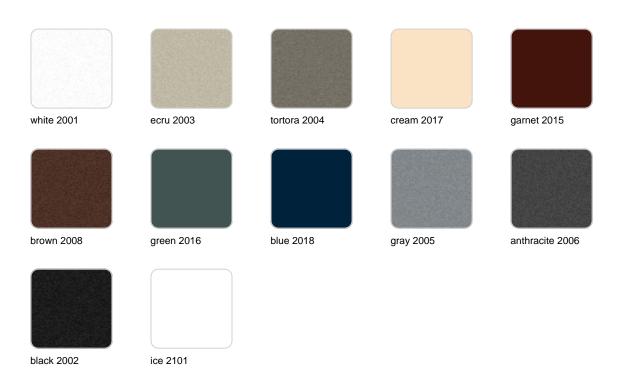

### **Finishes**

#### finishes

#### BASIC Ref. 45075A

#### Matt Polyethylene

#### SELF-WATERING Ref. 45075R

Self-watering system included in all planters except those with basic finish

#### LACQUERED Ref. 45075F

#### Lacquered Polyethylene