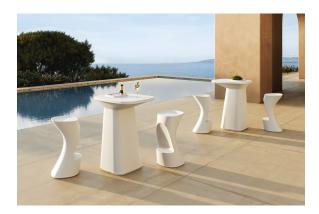

een one or more products simultaneously via the DMX



transmitter (not included). There are two options to choose from: Professional XLR DMX and Home WIFI DMX. (Remote control included).

Optional battery





Unit with internal lighting with battery-powered RGBW LED technology. Includes charger and remote control for switching colors and charger. Available only in matte ice white finish.

RGBW LED DMX BATTERY Ref. 45075DY



Unit with internal lighting with RGBW LED technology and remote control unit for switching colors. Also controlLED by DMX-1024 (wireless), enabling communication between one or more products simultaneously via the DMX transmitter (not included). There are two options to choose from: Professional XLR DMX and Home WIFI DMX. (Remote control included).

## **Ambients**