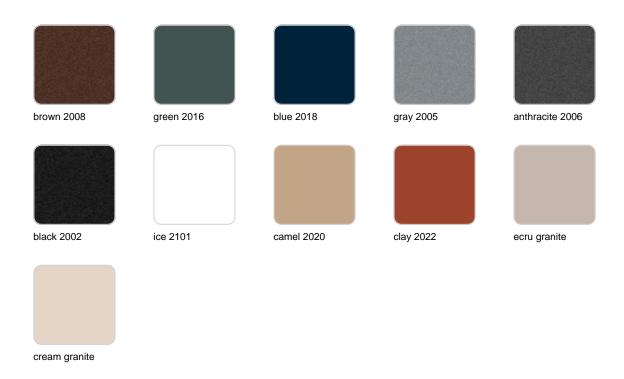

Products / High Tables / Noma Bar Table

## Noma bar table

by Javier Mariscal

The Noma Collection, designed by <u>Javier Mariscal</u> for the Spanish brand <u>Vondom</u>, is a group of outdoor items. There was an aim to create a new typology of furniture by combining the functions of a flowerpot and an outdoor table, and thus NOMA was born, a collection **characterized by its originality and versatile nature**.



### Info

## Description

Made of polyethylene resin by rotational moulding. 100% Recyclable. Item suitable for indoor and outdoor use. Available in different finishes.

Weight: 15 Kg



## **Accessories**

• ICE BUCKET

Ice bucket

### **Finishes**

#### finishes

#### BASIC Ref. 45075A



#### Matt Polyethylene

#### SELF-WATERING Ref. 45075R





Self-watering system included in all planters except those with basic finish

#### LACQUERED Ref. 45075F



#### Lacquered Polyethylene



#### lighting

WHITE LED Ref. 45075W



White internally lit unit with LED technology. Available only in matte ice white finish.

RGBW LED Ref. 45075L



100 2 10 1

Unit with internal lighting with RGBW LED technology and remote control unit for switching colors. Available only in matte ice white finish. Remote control included.

RGBW LED DMX Ref. 45075D



ice 2101

Unit with internal lighting with RGBW LED technology and remote control unit for switching colors. Also controlLED by DMX-1024 (wireless), enabling communication between one or more products simultaneously via the DMX



transmitter (not included). There are two options to choose from: P