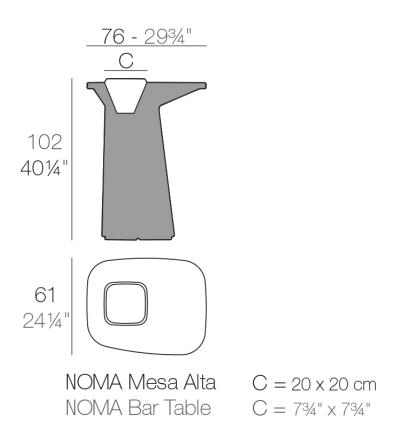

Products / High Tables / Noma Bar Table

## Noma bar table

by Javier Mariscal

The Noma Collection, designed by <u>Javier Mariscal</u> for the Spanish brand <u>Vondom</u>, is a group of outdoor items. There was an aim to create a new typology of furniture by combining the functions of a flowerpot and an outdoor table, and thus NOMA was born, a collection **characterized by its originality and versatile nature**.

## Description

Made of polyethylene resin by rotational moulding. 100% Recyclable. Item suitable for indoor and outdoor use. Available in different finishes.

Weight: 15 Kg