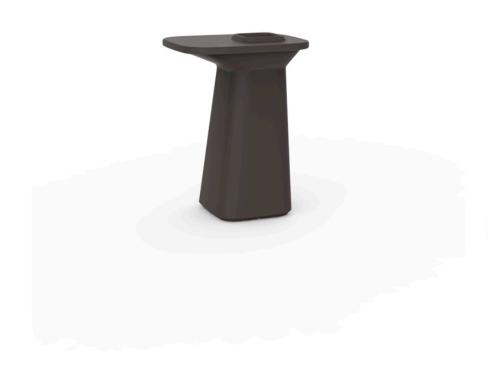

## Noma bar table

by Javier Mariscal

The Noma Collection, designed by <u>Javier Mariscal</u> for the Spanish brand <u>Vondom</u>, is a group of outdoor items. There was an aim to create a new typology of furniture by combining the functions of a flowerpot and an outdoor table, and thus NOMA was born, a collection **characterized by its originality and versatile nature**.

## Description

Made of polyethylene resin by rotational moulding. 100% Recyclable. Item suitable for indoor and outdoor use. Available in different finishes.

Weight: 15 Kg