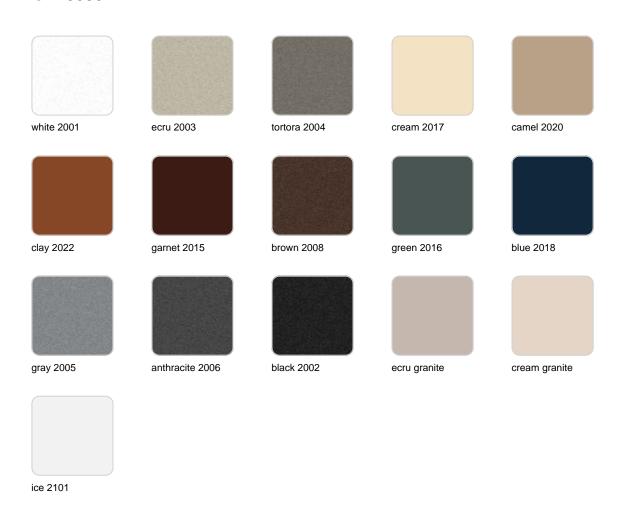

## **Finishes**

#### finishes

#### BASIC Ref. 45080A

Matt Polyethylene

LACQUERED Ref. 45080F

Lacquered Polyethylene