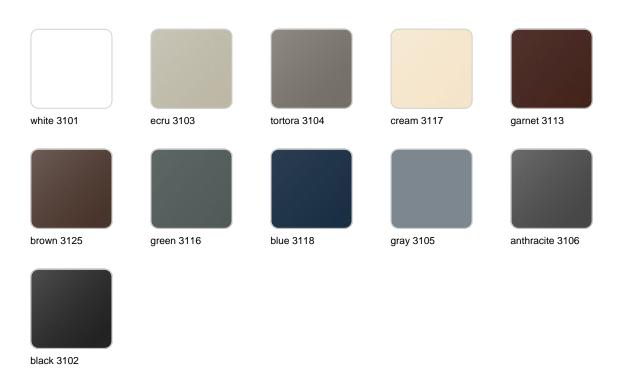

## **Finishes**

#### finishes

#### BASIC Ref. 45080A

Matt Polyethylene

LACQUERED Ref. 45080F

Lacquered Polyethylene