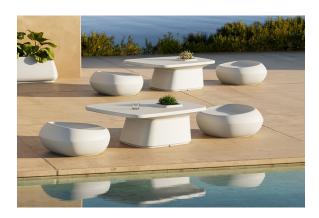

smitter (not included). There are two options to choose from: Professional XLR DMX and Home WIFI DMX. (Remote control included). Optional battery

**RGBW LED BATTERY** Ref. 45080Y



ice 2101

Unit with internal lighting with battery-powered RGBW LED technology. Includes charger and remote control for switching colors and charger. Available only in matte ice white finish.

**RGBW LED DMX BATTERY** 



Ref. 45080DY



ice 2101

Unit with internal lighting with RGBW LED technology and remote control unit for switching colors. Also controlLED by DMX-1024 (wireless), enabling communication between one or more products simultaneously via the DMX transmitter (not included). There are two options to choose from: Professional XLR DMX and Home WIFI DMX. (Remote control included).

## **Ambients**