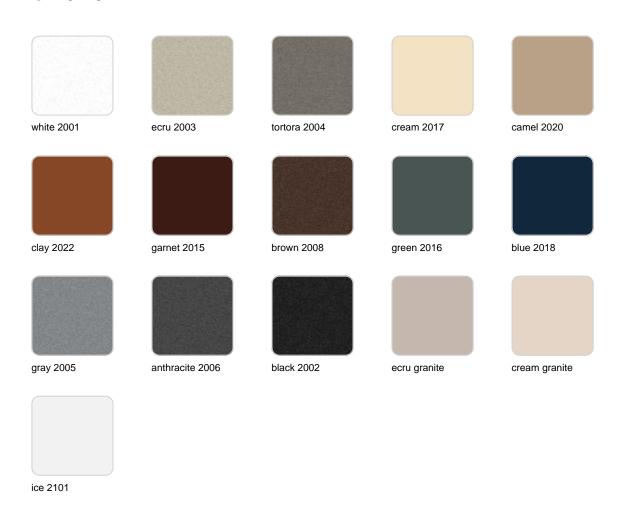

### **Finishes**

#### finishes

#### BASIC Ref. 45115A

Matt Polyethylene

SELF-WATERING Ref. 45115R

Self-watering system included in all planters except those with basic finish

#### LACQUERED Ref. 45115F

Lacquered Polyethylene