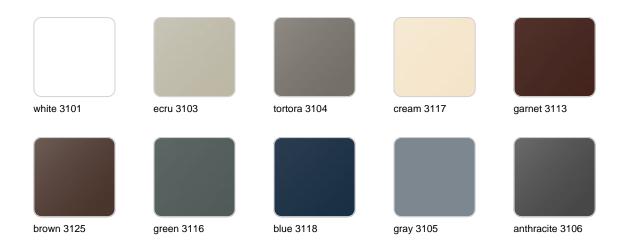

### **Finishes**

#### finishes

#### BASIC Ref. 45115A

Matt Polyethylene

SELF-WATERING Ref. 45115R

Self-watering system included in all planters except those with basic finish

#### LACQUERED Ref. 45115F

Lacquered Polyethylene