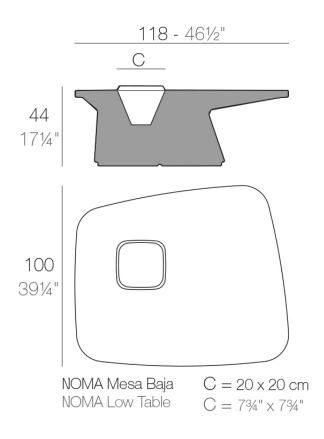

### Info

### Description

Made of polyethylene resin by rotational moulding. 100% Recyclable. Item suitable for indoor and outdoor use. Available in different finishes.

Weight: 20.02 Kg