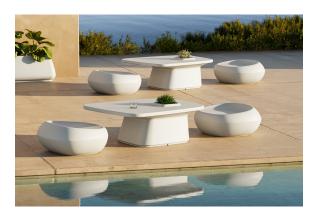

nsmitter (not included). There are two options to choose from: Professional XLR DMX and Home WIFI DMX. (Remote control included). Optional battery

**RGBW LED BATTERY** Ref. 45115Y



ice 2101

Unit with internal lighting with battery-powered RGBW LED technology. Includes charger and remote control for switching colors and charger. Available only in matte ice white finish.

**RGBW LED DMX BATTERY** Ref. 45115DY



ice 2101

Unit with internal lighting with RGBW LED technology and remote control unit for switching colors. Also controlLED by DMX-1024 (wireless), enabling communication between one or more products simultaneously via the DMX



transmitter (not included). There are two options to choose from: Professional XLR DMX and Home WIFI DMX. (Remote control included).

## **Ambients**