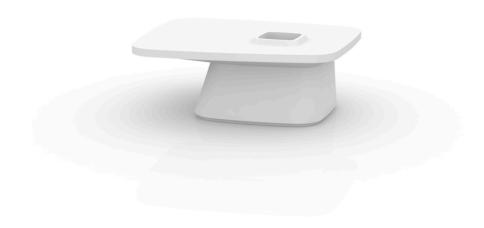

## Noma coffee table

by Javier Mariscal

The Noma Collection, designed by <u>Javier Mariscal</u> for the Spanish brand <u>Vondom</u>, is a group of outdoor items. There was an aim to create a new typology of furniture by combining the functions of a flowerpot and an outdoor table, and thus NOMA was born, a collection **characterized by its originality and versatile nature**.

### Description

Made of polyethylene resin by rotational moulding. 100% Recyclable. Item suitable for indoor and outdoor use. Available in different finishes.

Weight: 20.02 Kg