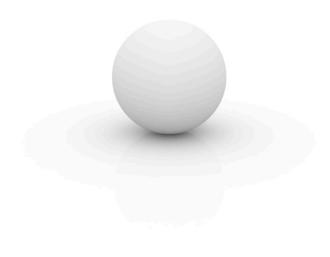

## Bubbles lamp ø50

by Studio Vondom

Jut is a line of furniture for outdoors that captures the essence of style and comfort with a touch of freshness. Launched at our inception, Jut not only marked the beginning of our adventure, but remains an icon of minimalist design and functionality.

### Description

Made of polyethylene resin by rotational moulding.100% Recyclable. Item suitable for indoor and outdoor use. Available in different finishes.

Weight: 2.8 Kg

BUBBLE Ø50 cm BUBBLE Ø19¾"