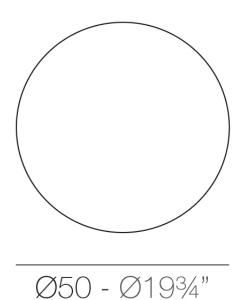

### Description

Made of polyethylene resin by rotational moulding.100% Recyclable. Item suitable for indoor and outdoor use. Available in different finishes.

Weight: 2.8 Kg

BUBBLE Ø50 cm BUBBLE Ø19¾"