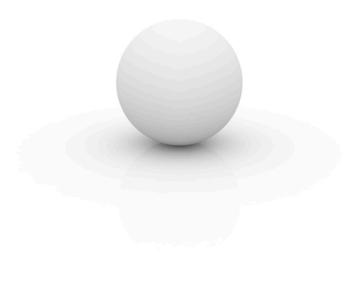

### Bubbles lamp Ø60 by Studio Vondom

Jut is a line of furniture for outdoors that captures the essence of style and comfort with a touch of freshness. Launched at our inception, Jut not only marked the beginning of our adventure, but remains an icon of minimalist design and functionality.

#### Description

Made of polyethylene resin by rotational moulding.100% Recyclable. Item suitable for indoor and outdoor use. Available in different finishes.

Weight: 4 Kg

BUBBLE Ø231/2"