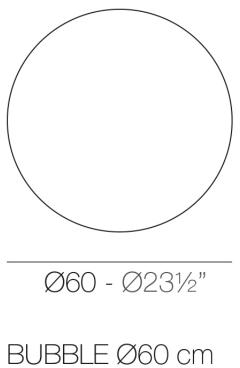

#### Description

Made of polyethylene resin by rotational moulding.100% Recyclable. Item suitable for indoor and outdoor use. Available in different finishes.

Weight: 4 Kg

BUBBLE Ø231/2"