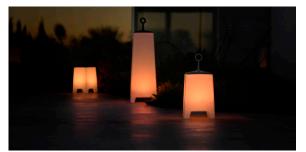

#### lighting

WHITE LED Ref. 46033W

ice 2101

White internally lit unit with LED technology. Available only in matte ice white finish.

RGBW LED Ref. 46033L

ice 2101

Unit with internal lighting with RGBW LED technology and remote control unit for switching colors. Available only in matte ice white finish. Remote control included.

RGBW LED DMX Ref. 46033D

Unit with internal lighting with RGBW LED technology and remote control unit for switching colors. Also controlLED by DMX-1024 (wireless), enabling communication between one or more products simultaneously via the DMX transmitter (not included). There are two options to choose from: Professional XLR DMX and Home WIFI DMX. (Remote control included). Optional battery

**RGBW LED BATTERY** Ref. 46033Y

Unit with internal lighting with battery-powered RGBW LED technology. Includes charger and remote control for switching colors and charger. Available only in matte ice white finish.