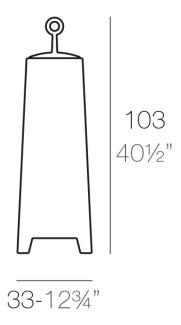

### Description

Made of polyethylene resin by rotational moulding.100% Recyclable. Item suitable for indoor and outdoor use. Available in different finishes.

Weight: 5.5 Kg

MORA Lámpara 103 MORA Lamp 103