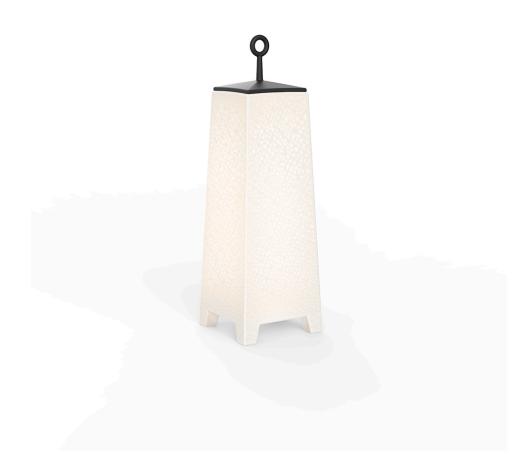

# Mora lamp

by Javier Mariscal

The Noma Collection, designed by <u>Javier Mariscal</u> for the Spanish brand <u>Vondom</u>, is a group of outdoor items. There was an aim to create a new typology of furniture by combining the functions of a flowerpot and an outdoor table, and thus NOMA was born, a collection **characterized by its originality and versatile nature**.

### Description

Made of polyethylene resin by rotational moulding.100% Recyclable. Item suitable for indoor and outdoor use. Available in different finishes.

Weight: 5.5 Kg

MORA Lámpara 103 MORA Lamp 103