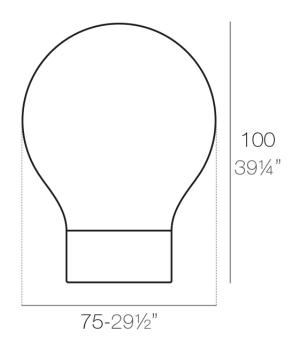

### Description

Made of polyethylene resin by rotational moulding.100% Recyclable. Item suitable for indoor and outdoor use. Available in different finishes.

Weight: 10 Kg

THE SECOND LIGHT Ø75 cm THE SECOND LIGHT Ø29½"