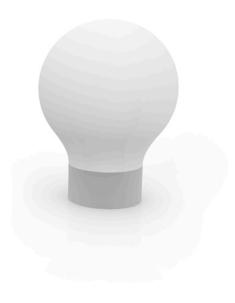

# The second light lamp ø75×100

by Studio Vondom

Jut is a line of furniture for outdoors that captures the essence of style and comfort with a touch of freshness. Launched at our inception, Jut not only marked the beginning of our adventure, but remains an icon of minimalist design and functionality.

### Description

Made of polyethylene resin by rotational moulding.100% Recyclable. Item suitable for indoor and outdoor use. Available in different finishes.

Weight: 10 Kg

THE SECOND LIGHT Ø75 cm THE SECOND LIGHT Ø29½"