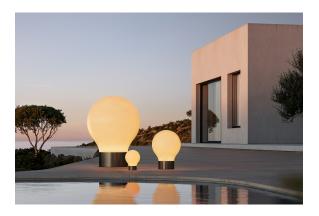

the DMX transmitter (not included). There are two options to choose from: Professional XLR DMX and Home WIFI DMX. (Remote control included). Optional battery

RGBW LED BATTERY Ref. 46075Y



Unit with internal lighting with battery-powered RGBW LED technology. Includes charger and remote control for switching colors and charger. Available only in matte ice white finish.

RGBW LED DMX BATTERY Ref. 46075DY



Unit with internal lighting with RGBW LED technology and remote control unit for switching colors. Also controlLED by DMX-1024 (wireless), enabling communication between one or more products simultaneously via the DMX



transmitter (not included). There are two options to choose from: Professional XLR DMX and Home WIFI DMX. (Remote control included).

## **VOUDOM**

### **Ambients**