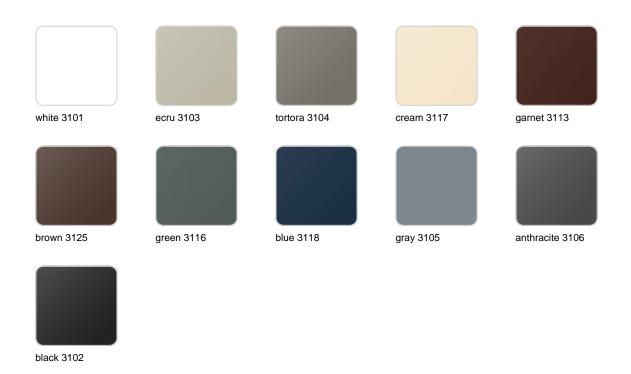

### **Finishes**

#### finishes

#### BASIC Ref. 46100A

Matt Polyethylene

LACQUERED Ref. 46100F

Lacquered Polyethylene