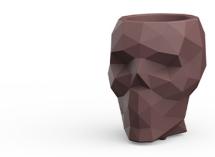

## Skull nano planter

by Teresa Sapey

Skull is a celebration of bold beauty and intrigue. Inspired by the skulls that caught her attention on various trips, Sapey has created a series of pieces that blend art and functionality. Each element radiates an aura of intrigue and unique style, destined to become the center of attention.

### Description

Weight: 0.7 Kg

Skull. Nano Planter Skull. Nano Maceta C = 11 x 13 x 10 - 41/3"x 5" x 4" 0.7 L 1/5 gal 46100A