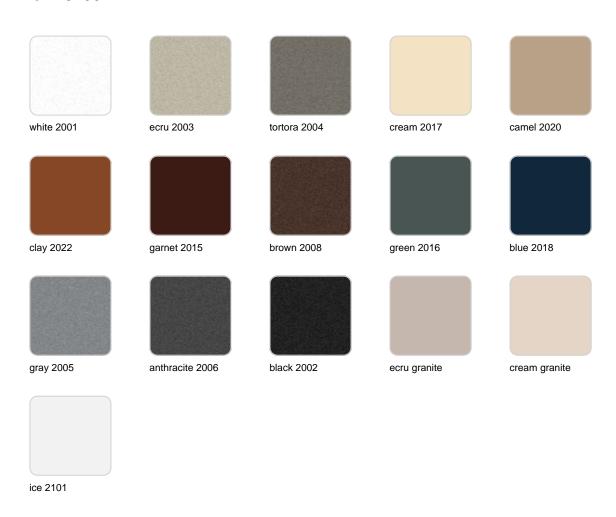

### **Finishes**

#### finishes

#### BASIC Ref. 46100A

Matt Polyethylene

LACQUERED Ref. 46100F

Lacquered Polyethylene