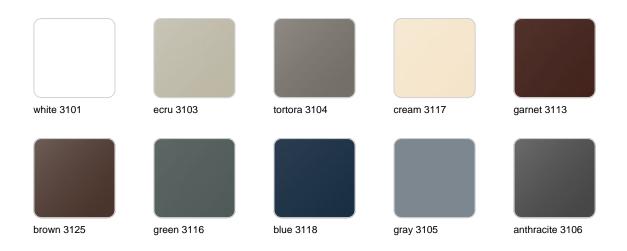

### **Finishes**

### finishes

#### LACQUERED Ref. 46101F

Lacquered Polyethylene