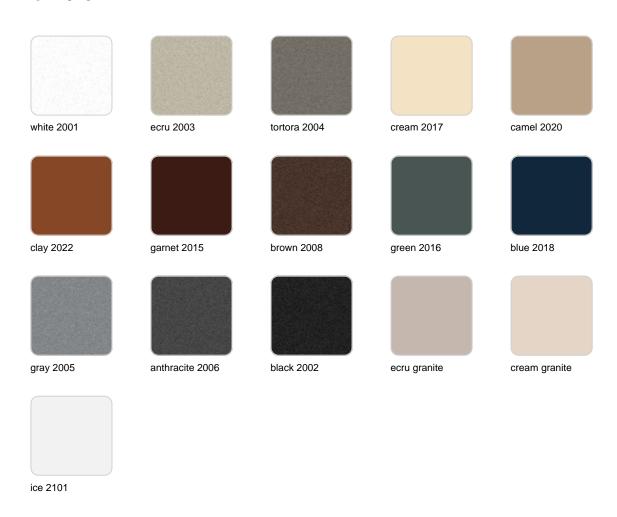

Products / Planters / Skull Planter 45x34x43

# Skull planter 45x34x43

by Teresa Sapey

Skull is a celebration of bold beauty and intrigue. Inspired by the skulls that caught her attention on various trips, Sapey has created a series of pieces that blend art and functionality. Each element radiates an aura of intrigue and unique style, destined to become the center of attention.



## **VOUDOM**

## Info

### Description

Weight: 3.8 Kg



Skull. Planter 40 Skull. Maceta 40 C = 24 x 30 x 15 - 9½" x 11¾" x 6" 4.8 L 1⅓ gal 46101A

# **VOUDOM**

### **Finishes**

### finishes

#### BASIC Ref. 46101A



Matt Polyethylene

SELF-WATERING Ref. 46101R

## **VOUDOM**



Self-watering system included in all planters except those with basic finish

#### LACQUERED Ref. 46101F







Lacquered Polyethylene

### lighting

WHITE LED Ref. 46101W



ice 2101

White internally lit unit with LED technology. Available only in matte ice white finish.

RGBW LED Ref. 46101L



ice 2101

Unit with internal lighting with RGBW LED technology and remote control unit for switching colors. Available only in matte ice white finish. Remote control included.

RGBW LED DMX Ref. 46101D





Unit with internal lighting with RGBW LED technology and remote control unit for switching colors. Also controlLED by DMX-1024 (wireless), enabling communication between one or more products simultaneously via the DMX transmitter