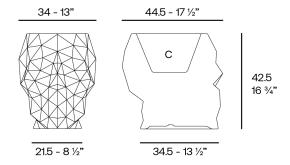

### Description

Weight: 3.8 Kg

Skull. Planter 40 Skull. Maceta 40 C = 24 x 30 x 15 - 9½" x 11¾" x 6" 4.8 L 1⅓ gal 46101A