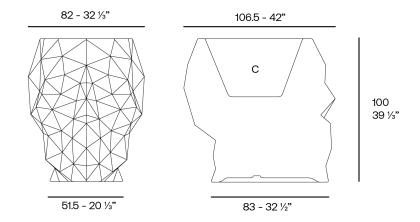

### Description

Weight: 25 Kg

Skull. Planter 100 Skull. Maceta 100 C = 55 x 46 x 71 - 21%" x 18" x 28" 86.2 L 22 % gal 46103A