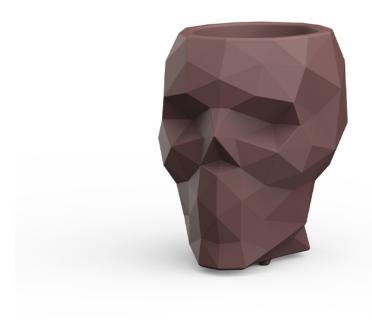

# Skull planter 107x82x100

by Teresa Sapey

Skull is a celebration of bold beauty and intrigue. Inspired by the skulls that caught her attention on various trips, Sapey has created a series of pieces that blend art and functionality. Each element radiates an aura of intrigue and unique style, destined to become the center of attention.

### Description

Weight: 25 Kg

Skull. Planter 100 Skull. Maceta 100 C = 55 x 46 x 71 - 21%" x 18" x 28" 86.2 L 22 % gal 46103A