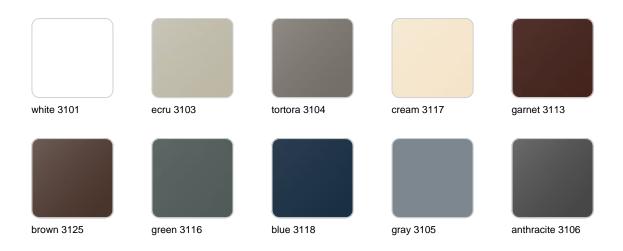

### **Finishes**

### finishes

#### BASIC Ref. 46103A

Matt Polyethylene

SELF-WATERING Ref. 46103R

#### LACQUERED Ref. 46103F

Lacquered Polyethylene