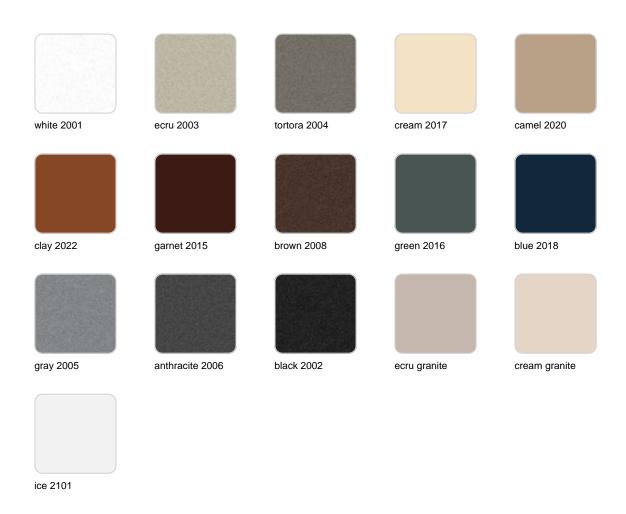

### **Finishes**

### finishes

#### BASIC Ref. 46103A

Matt Polyethylene

SELF-WATERING Ref. 46103R

#### LACQUERED Ref. 46103F

Lacquered Polyethylene